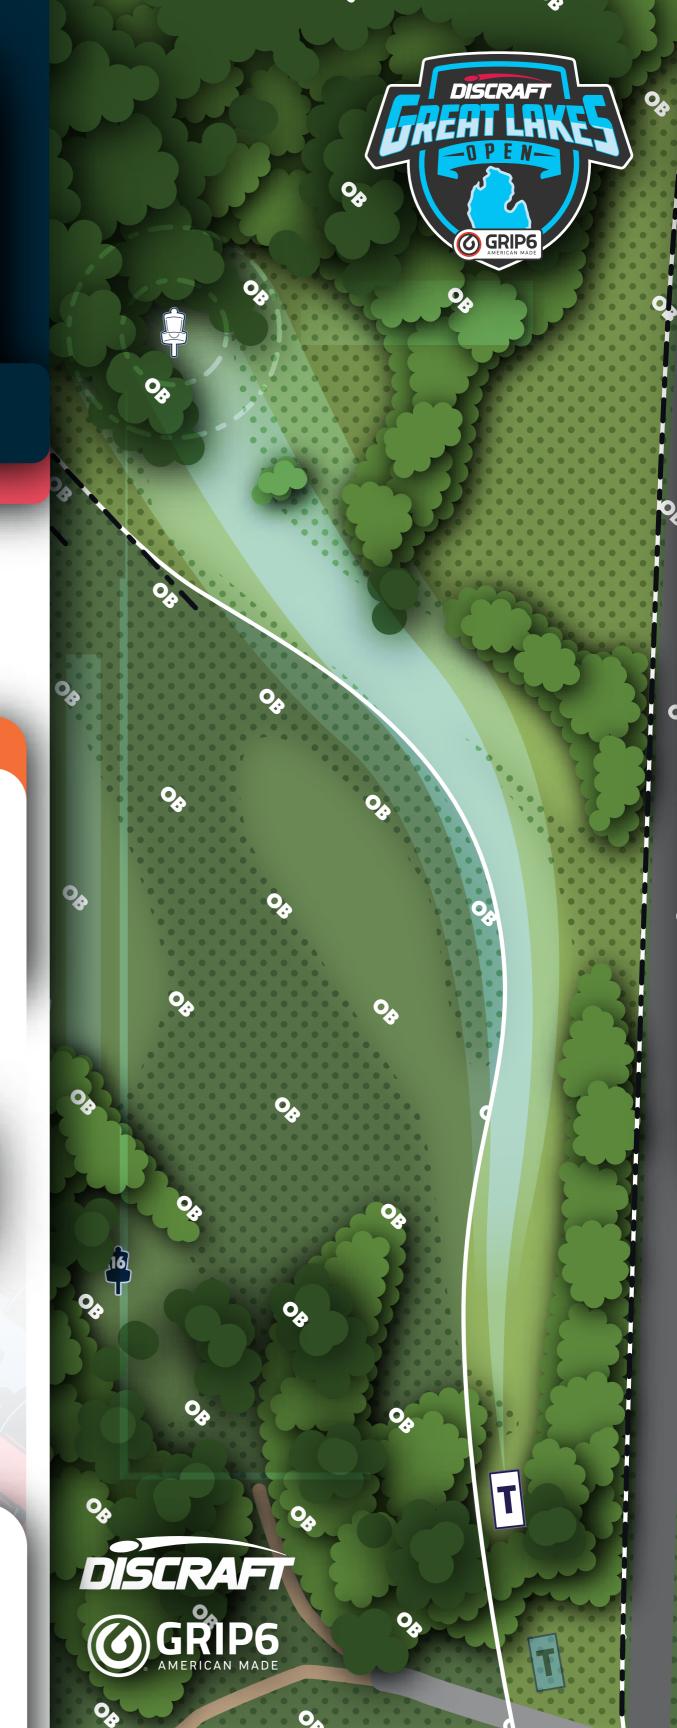

#### HOLE 18

**OB:** Discs coming to rest outside of the white stakes are OB.

#### **RULES & NOTES**

**OB:** Discs coming to rest outside of the white stakes are OB.