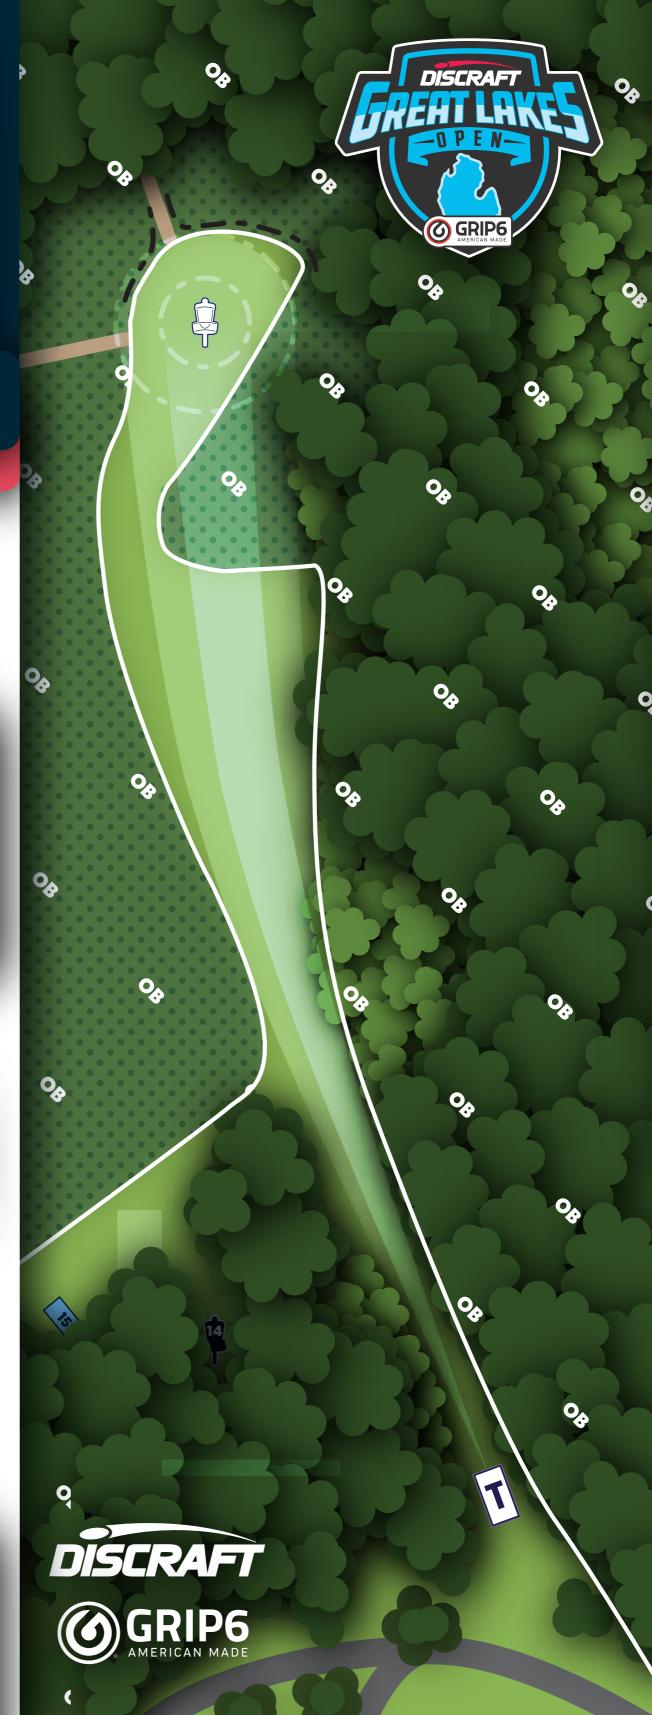

#### HOLE 14

**OB:** Discs coming to rest to the left or right of white stakes are OB. OB lines extend to infinity.

#### HOLE 15

**OB:** Discs coming to rest to the right of the white stakes on hole 14 are OB. OB lines extend to infinity.