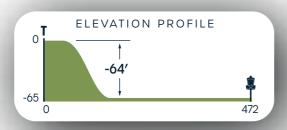

PAR (B)

B Bushnell OFFICIAL

472 FEET 143.9 m

PAR (1)

**B** Bushnell OFFICIAL

650 507 FEET

198<sub>0</sub>1 m 154<sub>0</sub>5 m

**RULES & NOTES** 