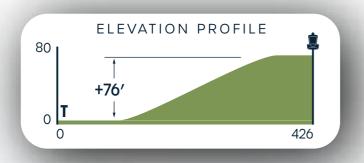

# **B** Bushnell OFFICIAL

**FEET 114.6** m

376 426 FEET **129.8** m

#### **RULES & NOTES**

**OB:** Road long and beyond.

**NOTE:** "A" pin is in play for rounds 2 and 3; "B" pin is in play for rounds 1 and 4.

MPO