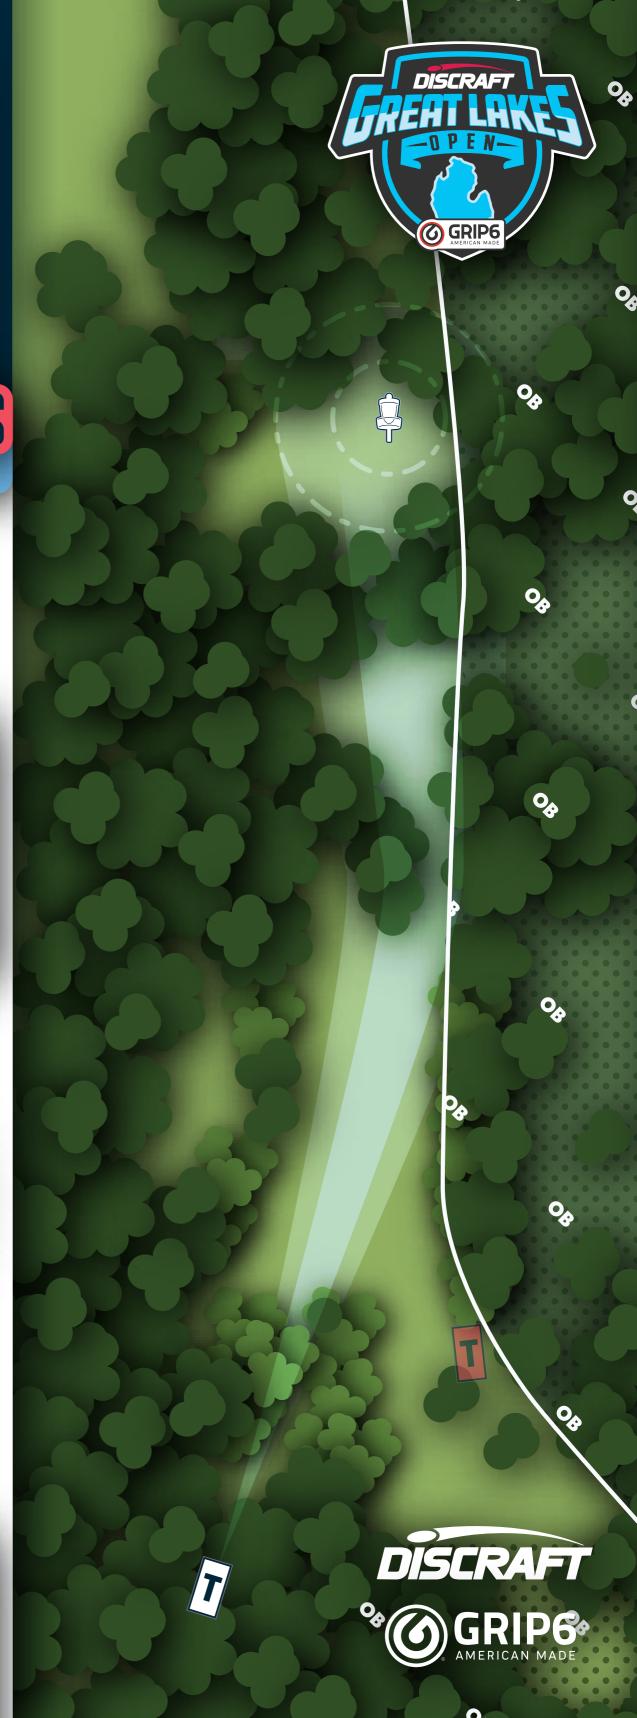

#### HOLE 8

**OB:** Road long and beyond; Marked area outside of white stakes.

**DROP ZONE:** (MPO ONLY) Drives coming to rest OB may proceed to the optional Drop Zone (FPO tee) with a one throw penalty. Normal OB rules on the rest of the hole.

#### **RULES & NOTES**

**OB:** Road long and beyond; Marked area outside of white stakes.

MPO

**B** Bushnell OFFICIAL

500 FEET 152.4 m

#### **RULES & NOTES**

**OB:** Road long and beyond; Marked area outside of white stakes.

**DROP ZONE:** Drives coming to rest OB may proceed to the optional Drop Zone (FPO tee) with a one throw penalty. Normal OB rules on the rest of the hole.