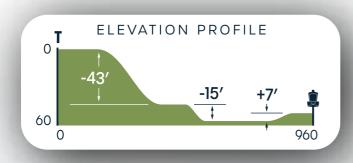

#### **RULES & NOTES**

**OB:** Discs coming to rest outside of the white staked area are OB.

proceed to optional DZ +1 penalty throw for any throws that go OB. Standard OB rules apply.