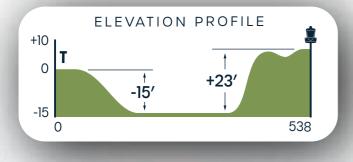

#### **RULES & NOTES**

**OB:** Discs coming to rest outside of the white stakes are OB.

**NOTE:** "A" pin is in play for rounds 2 and 3; "B" pin is in play for rounds 1 and 4.