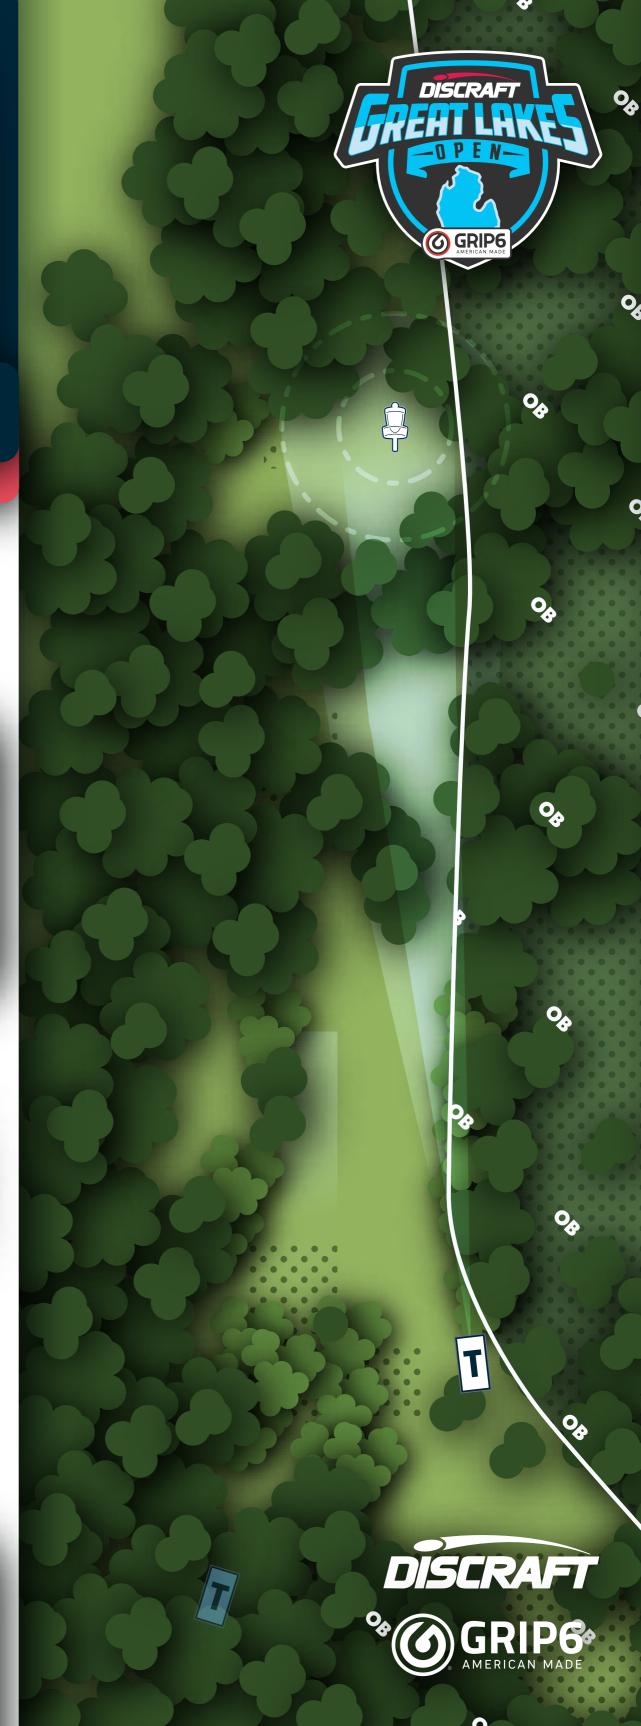

#### **RULES & NOTES**

**OB:** Discs coming to rest outside of the white stakes are OB.

**NOTE:** "A" pin is in play for rounds 2 and 3; "B" pin is in play for rounds 1 and 4.