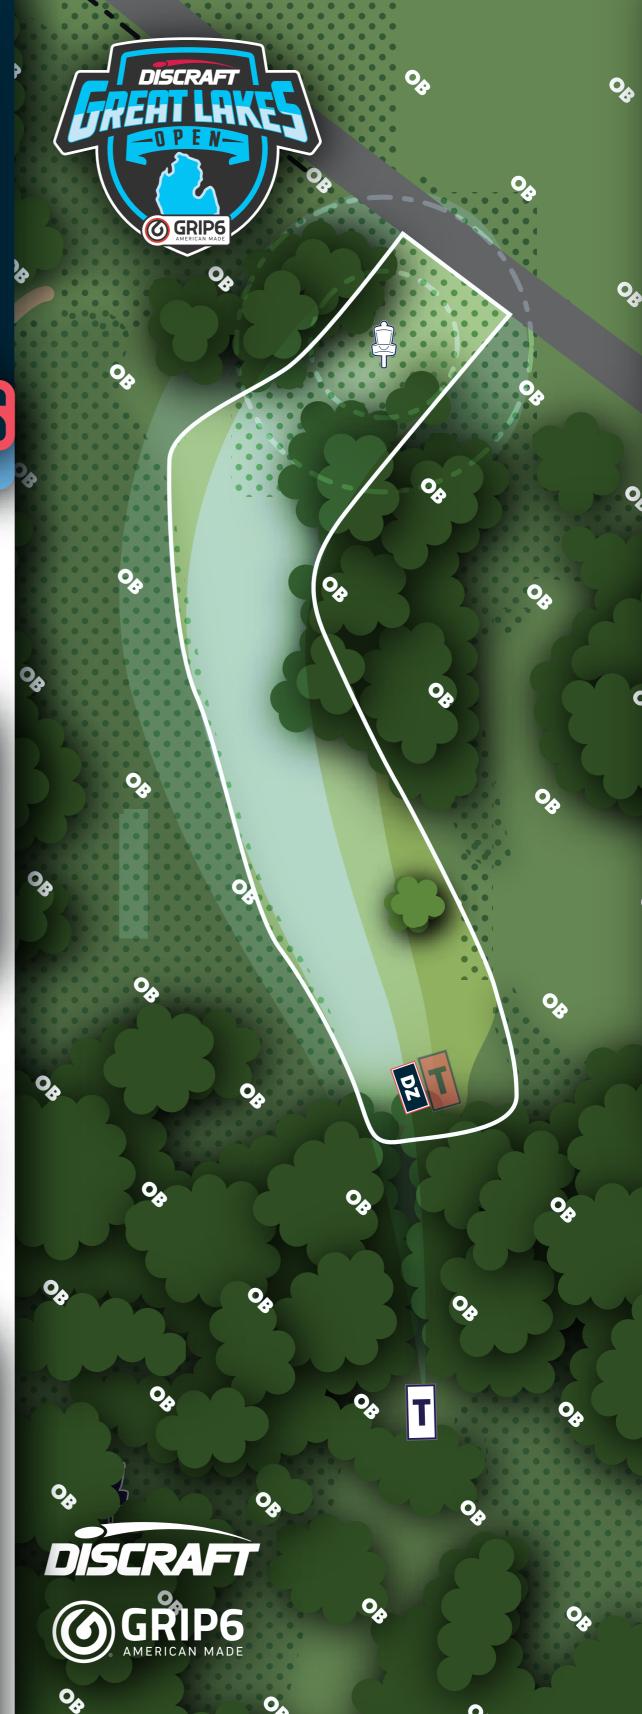

#### HOLE 2

**OB:** Road long and beyond.

**NOTE:** "A" pin is in play for rounds 2 and 3; "B" pin is in play for rounds 1 and 4.

#### **RULES & NOTES**

**OB:** Road long and beyond.

**NOTE:** "A" pin is in play for rounds 2 and 3; "B" pin is in play for rounds 1 and 4.

MPO