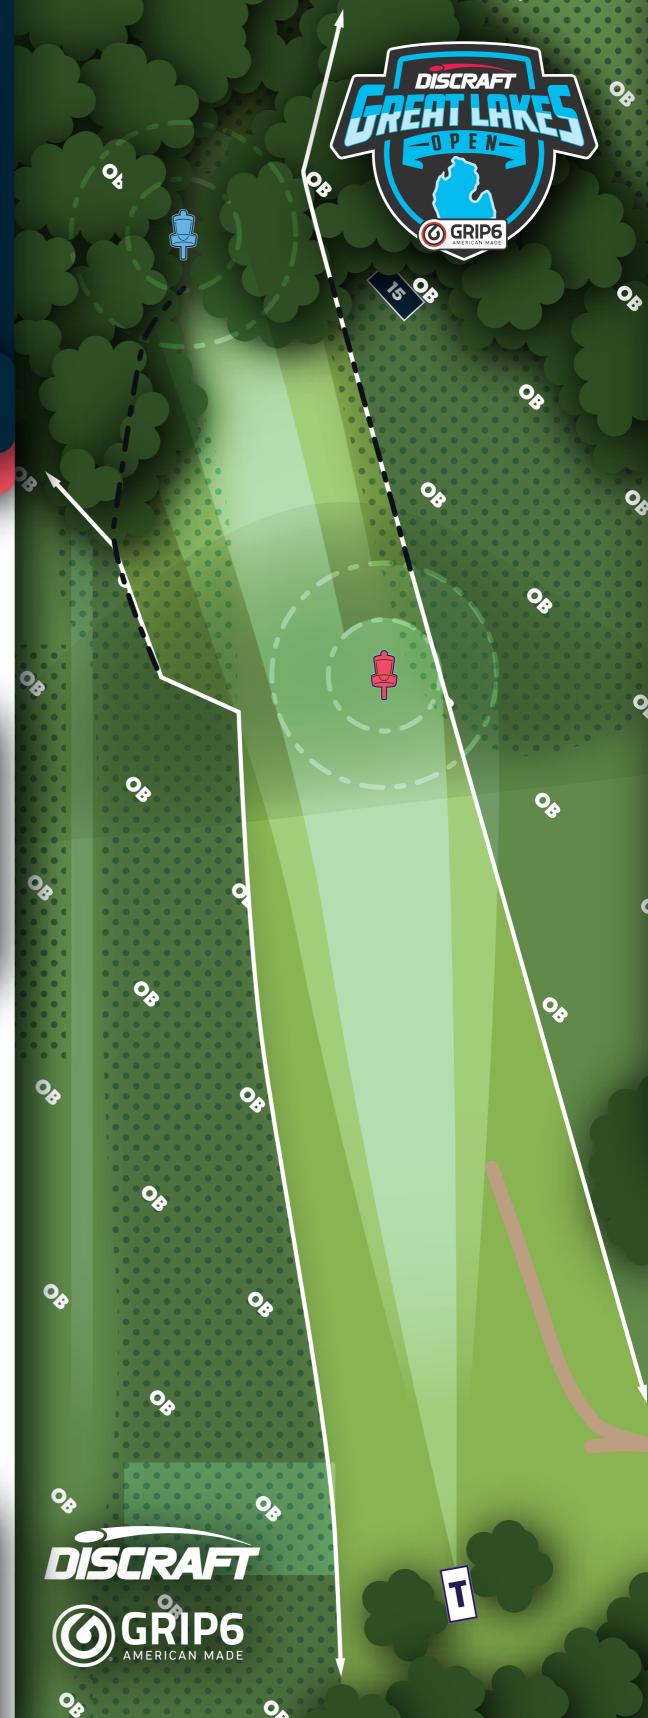

#### HOLE 15

**OB:** Discs coming to rest to the right of the white stakes on hole 14 are OB. OB lines extend to infinity.

#### **RULES & NOTES**

OB: Discs coming to rest to the right of the white stakes on hole 14 are OB. OB lines extend to infinity.

MPO

PAR (1)

**B** Bushnell OFFICIAL

960 FEET 292.6 m