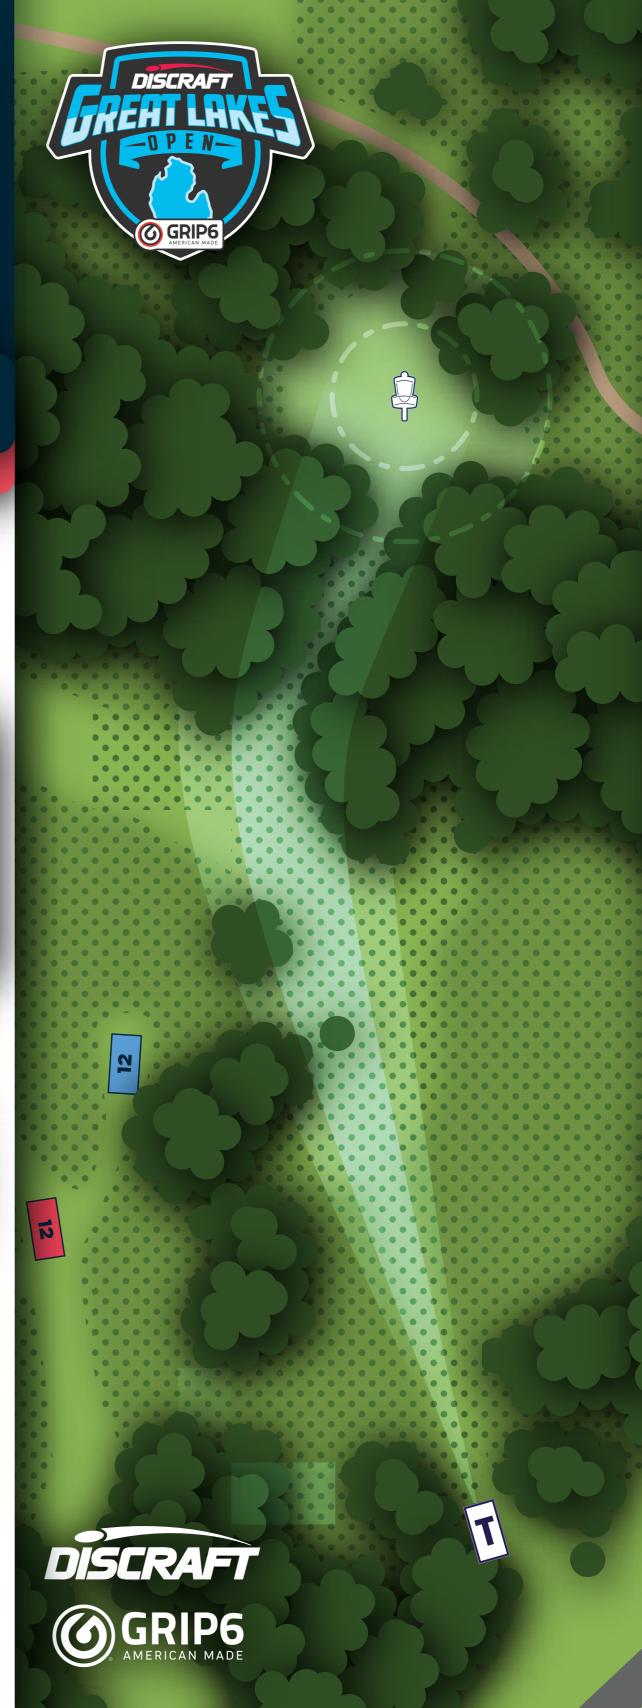

he optional Drop Zone (FPO tee) with a one throw penalty. Normal OB rules on the rest of the hole.





PAR (B)

B Bushnell OFFICIAL

472 FEET 143.9 m







PAR (1)

**B** Bushnell OFFICIAL

650 507 FEET

198<sub>0</sub>1 m 154<sub>0</sub>5 m



**RULES & NOTES** 

**OB:** Road long and beyond.







# **B** Bushnell OFFICIAL

442 FEET 134.7 m B 512 FEET 156.0 m



NOTE: FOR MPO ONLY: "A" pin is in play for rounds 2 and 3; "B" pin is in play for rounds 1 and 4. FPO PLAYS "A" PIN ALL FOUR ROUNDS.

**RULES & NOTES** 



TOBOGGAN

TOBOGGAN

TOBOGGAN

FPO



**B** Bushnell OFFICIAL

267 FEET 81.4 m



**RULES & NOTES** 

**OB:** Road long and beyond.





MPO



**B** Bushnell OFFICIAL

344 FEET 104.8 m





**OB:** Road long and beyond.







**B** Bushnell OFFICIAL

526 FEET 160.3 m









**OB:** Discs coming to rest to the left or right of white stakes are OB. OB lines extend to infinity.



TOBOGGAN

TOBOGGAN

TOBOGGAN

TOBOGGAN

FPO

PAR (1)

**B** Bushnell OFFICIAL

567 FEET 172.8 m



#### **RULES & NOTES**

OB: Discs coming to rest to the right of the white stakes on hole 14 are OB. OB lines extend to infinity.





MPO

PAR (1)

**B** Bushnell OFFICIAL

960 FEET 292.6 m



#### **RULES & NOTES**

OB: Discs coming to rest to the right of the white stakes on hole 14 are OB. OB lines extend to infinity.





MPO

FPO



**B** Bushnell OFFICIAL

396 FEET 120.7 m



#### \*

#### **RULES & NOTES**

**OB:** Discs coming to rest outside of the white staked area are OB.

proceed to optional DZ +1 penalty throw for any throws that go OB. Standard OB rules apply.



# 

PA