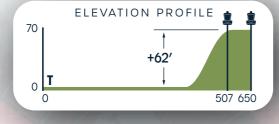

PAR (B)

B Bushnell OFFICIAL

472 FEET 143.9 m

PAR (1)

**B** Bushnell OFFICIAL

650 507 FEET

198<sub>0</sub>1 m 154<sub>0</sub>5 m

**RULES & NOTES** 