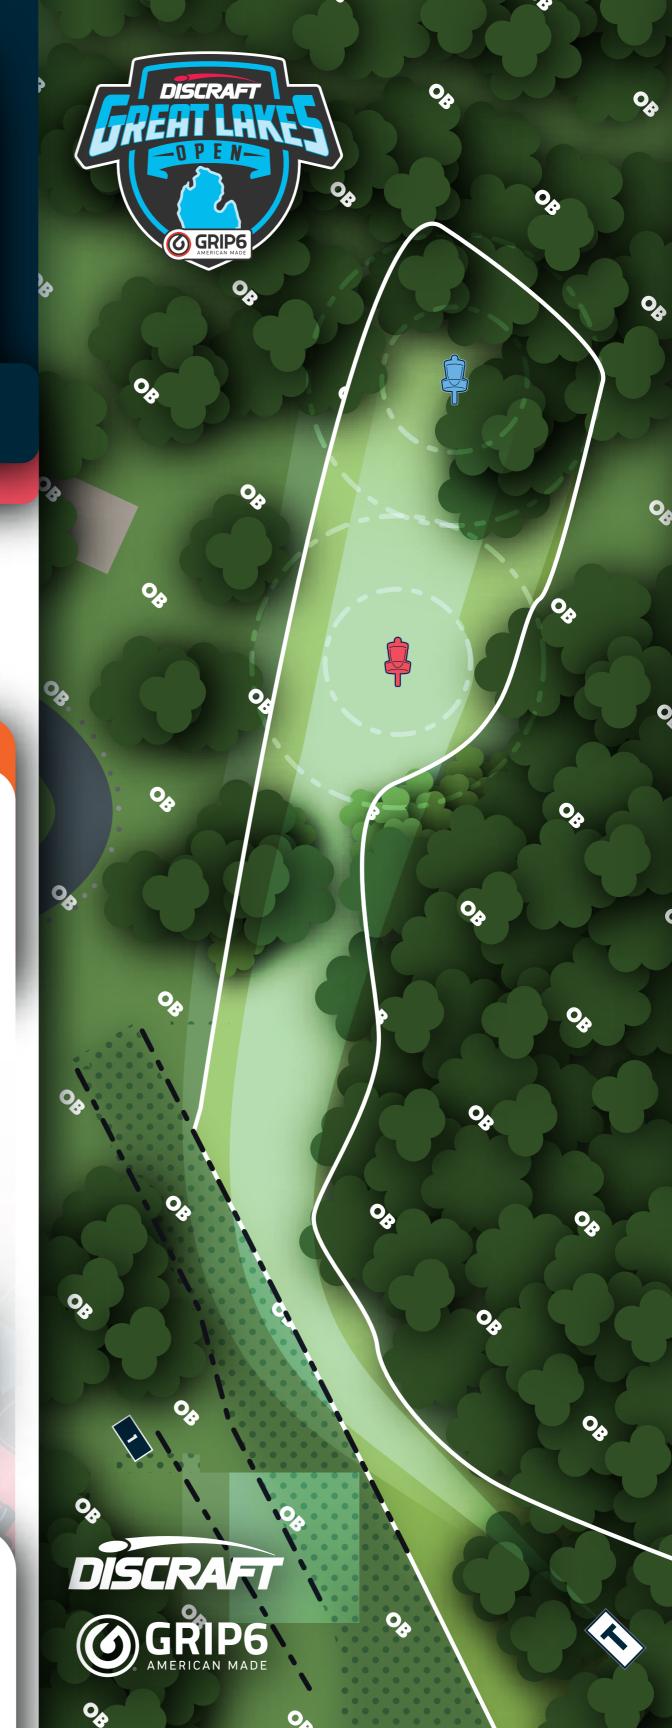

#### HOLE 7

**OB:** Discs coming to rest to the right of the white stakes are OB.

#### **RULES & NOTES**

**OB:** Discs coming to rest to the right of the white stakes are OB.

MPO

PAR (1)

**B** Bushnell OFFICIAL

667 FEET 203.3 m

#### **RULES & NOTES**

**OB:** Discs coming to rest to the right of the white stakes are OB.

**FPO** 

PAR (1)

B Bushnell OFFICIAL

390 FEET 118.9 m