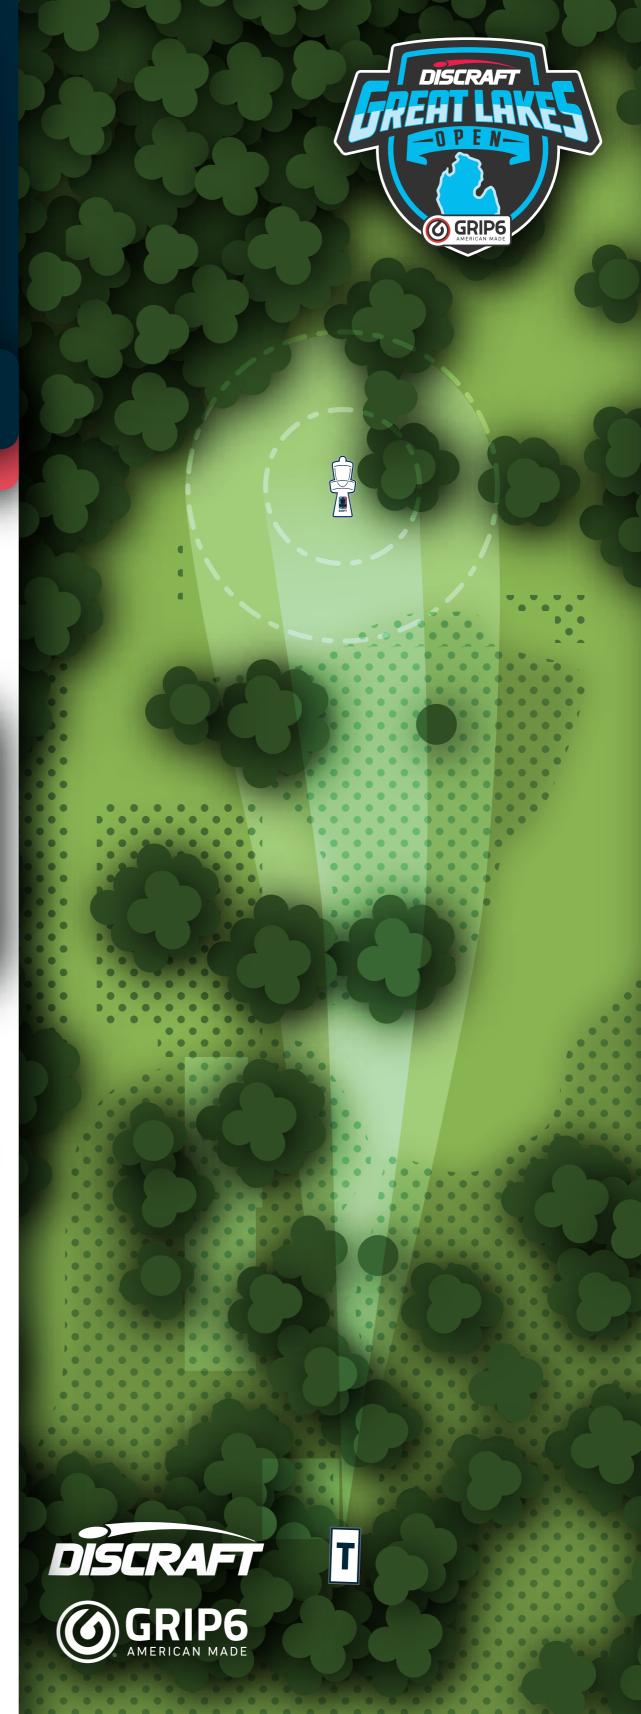

#### HOLE 8

**OB:** Road long and beyond; Marked area outside of white stakes.

**DROP ZONE:** (MPO ONLY) Drives coming to rest OB may proceed to the optional Drop Zone (FPO tee) with a one throw penalty. Normal OB rules on the rest of the hole.

#### **RULES & NOTES**

**OB:** Road long and beyond; Marked area outside of white stakes.

MPO

**B** Bushnell OFFICIAL

500 FEET 152.4 m

#### **RULES & NOTES**

**OB:** Road long and beyond; Marked area outside of white stakes.

**DROP ZONE:** Drives coming to rest OB may proceed to the optional Drop Zone (FPO tee) with a one throw penalty. Normal OB rules on the rest of the hole.