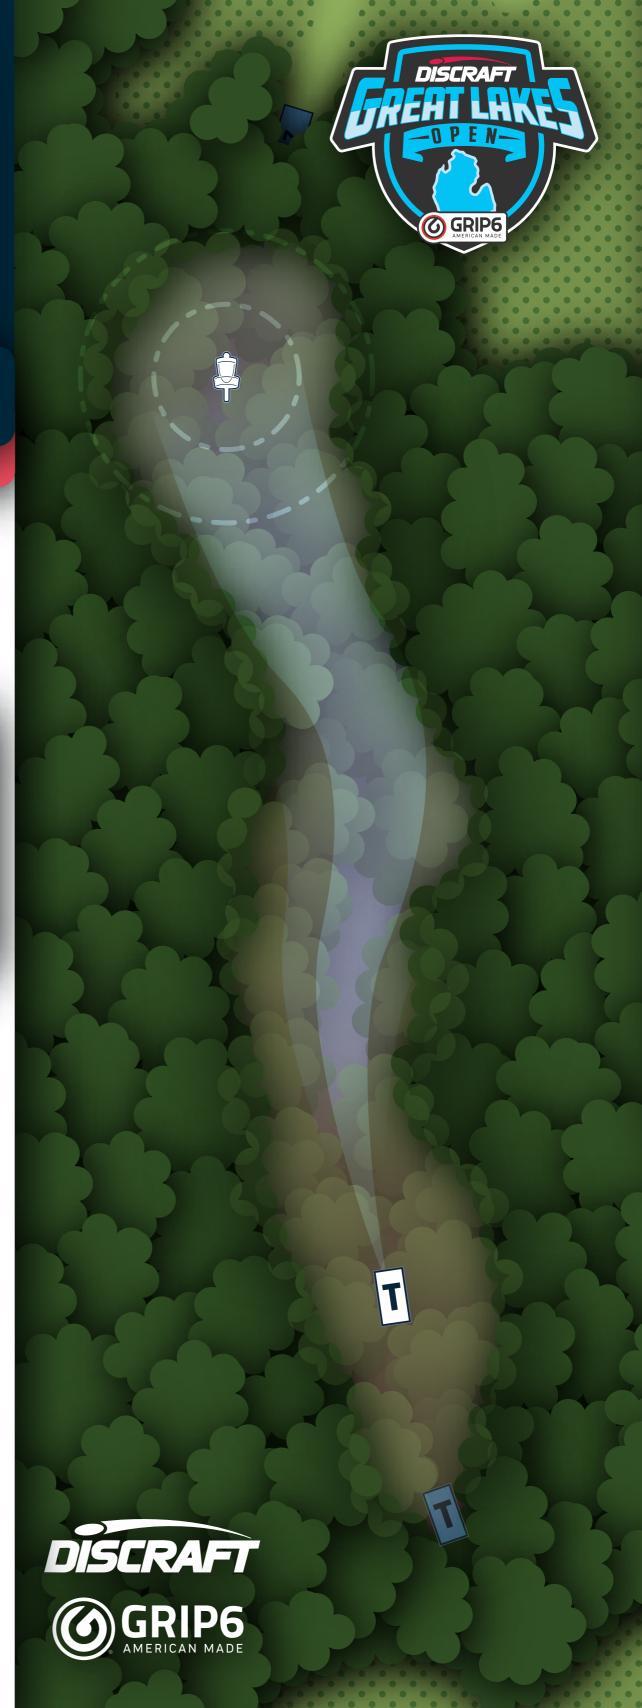

#### **RULES & NOTES**

**OB:** Road long and beyond.

**NOTE:** "A" pin is in play for rounds 2 and 3; "B" pin is in play for rounds 1 and 4.

MPO