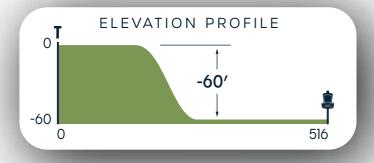

# **B** Bushnell OFFICIAL

A 545 516 **FEET 166.1** m

**FEET 157.3** m

#### **RULES & NOTES**

**OB:** Discs coming to rest outside of the white stakes are OB.

**NOTE:** "A" pin is in play for rounds 2 and 3; "B" pin is in play for rounds 1 and 4.