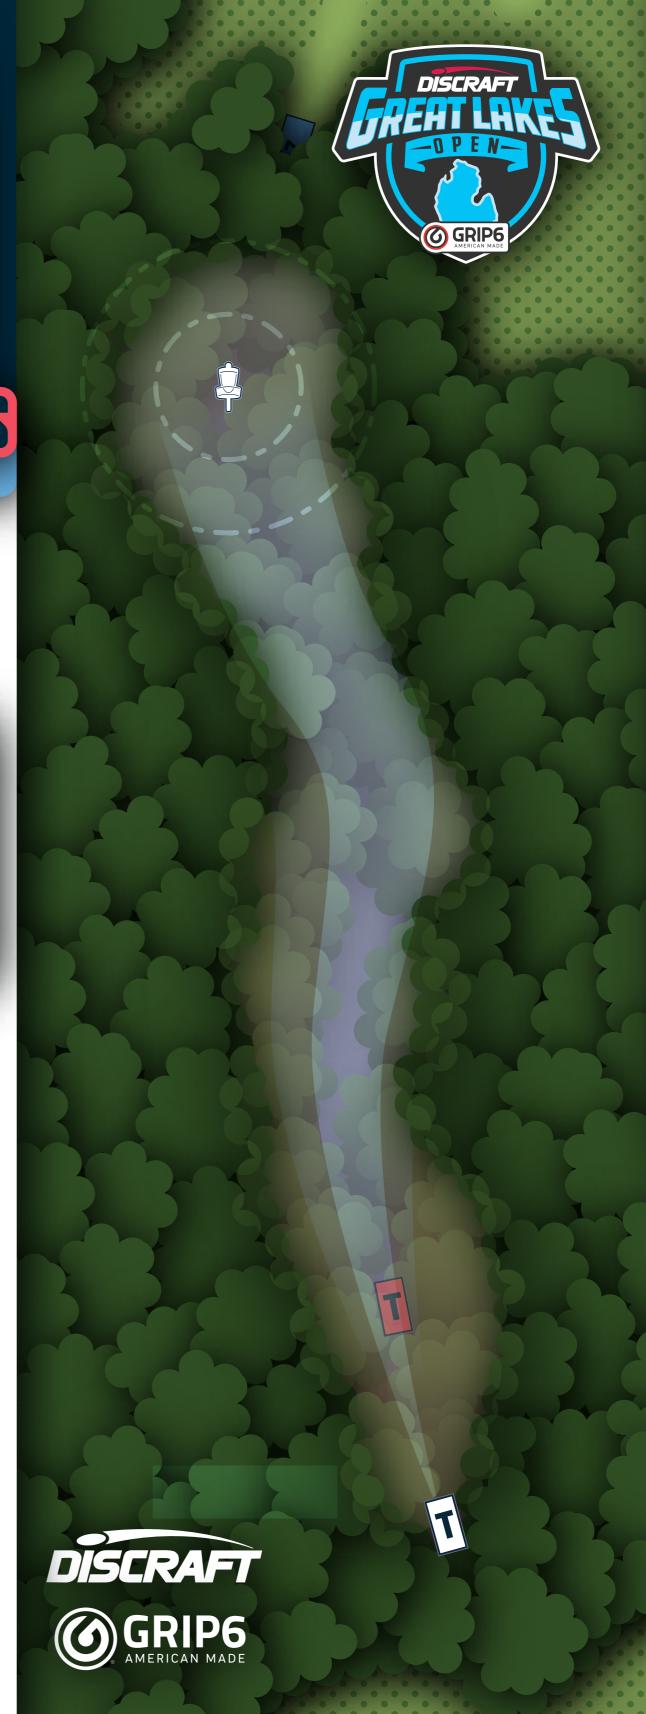

#### **RULES & NOTES**

**OB:** Discs coming to rest outside of the white stakes are OB.

**NOTE:** "A" pin is in play for rounds 2 and 3; "B" pin is in play for rounds 1 and 4.