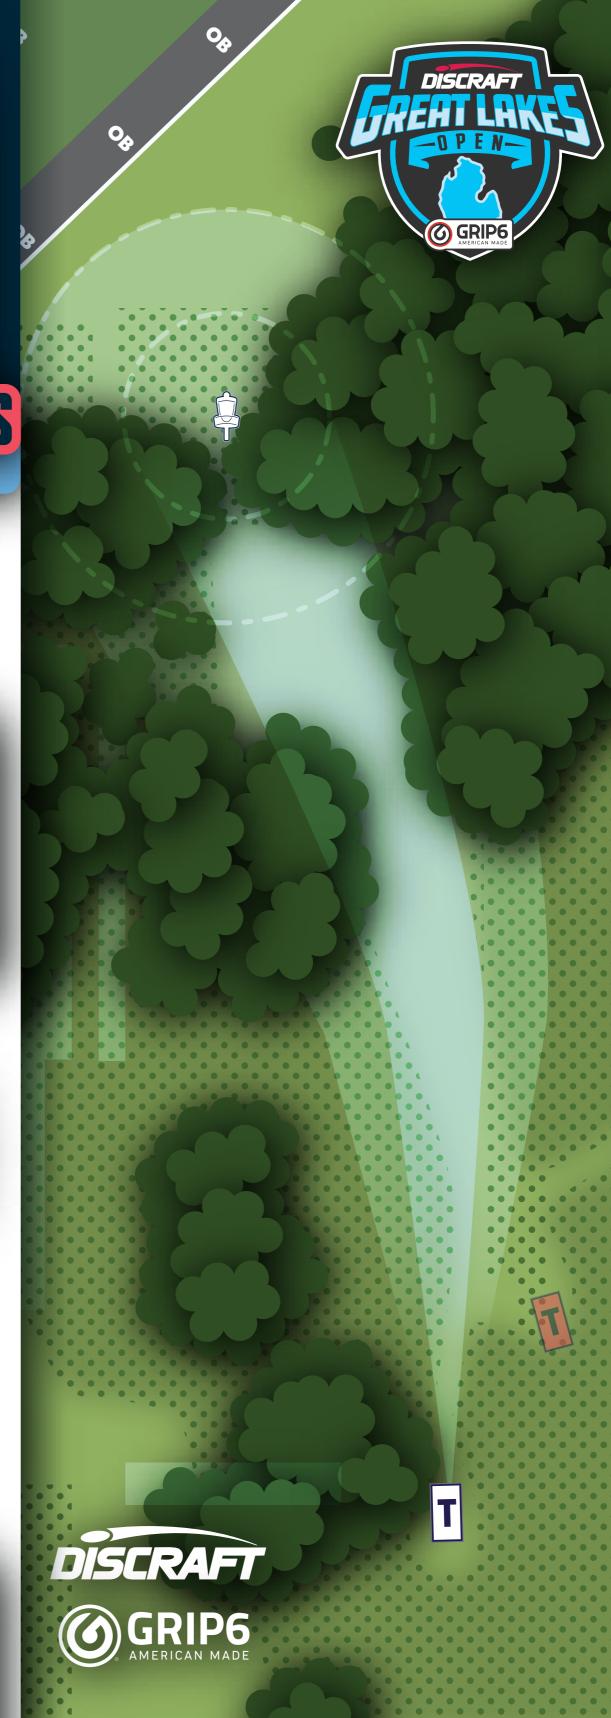

MPO

**B** Bushnell OFFICIAL

344 FEET 104.8 m

**OB:** Road long and beyond.

**B** Bushnell OFFICIAL

526 FEET 160.3 m

**OB:** Discs coming to rest to the left or right of white stakes are OB. OB lines extend to infinity.