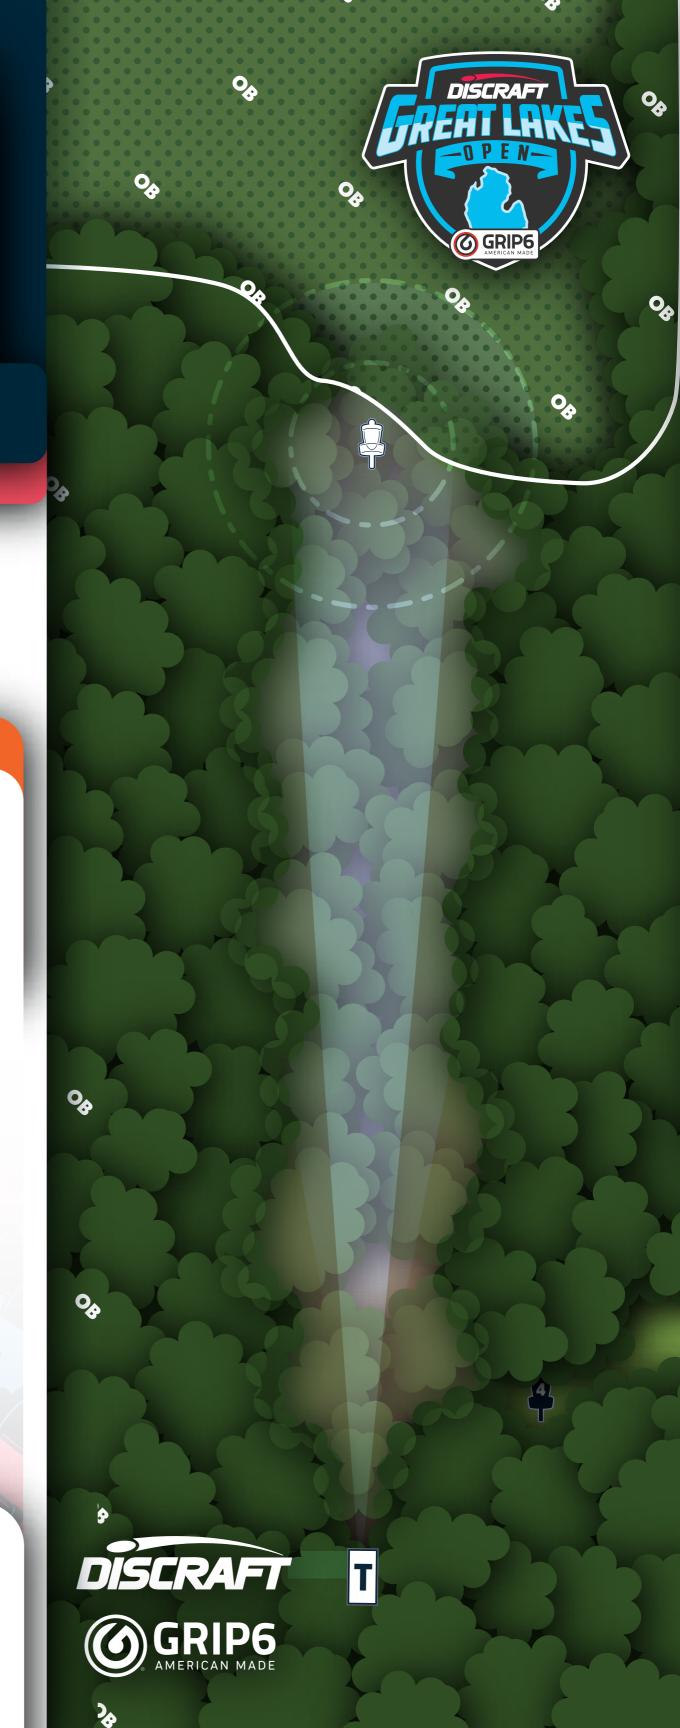

#### **RULES & NOTES**

**OB:** Discs coming to rest outside of the white stakes are OB.

**NOTE:** "A" pin is in play for rounds 2 and 3; "B" pin is in play for rounds 1 and 4.