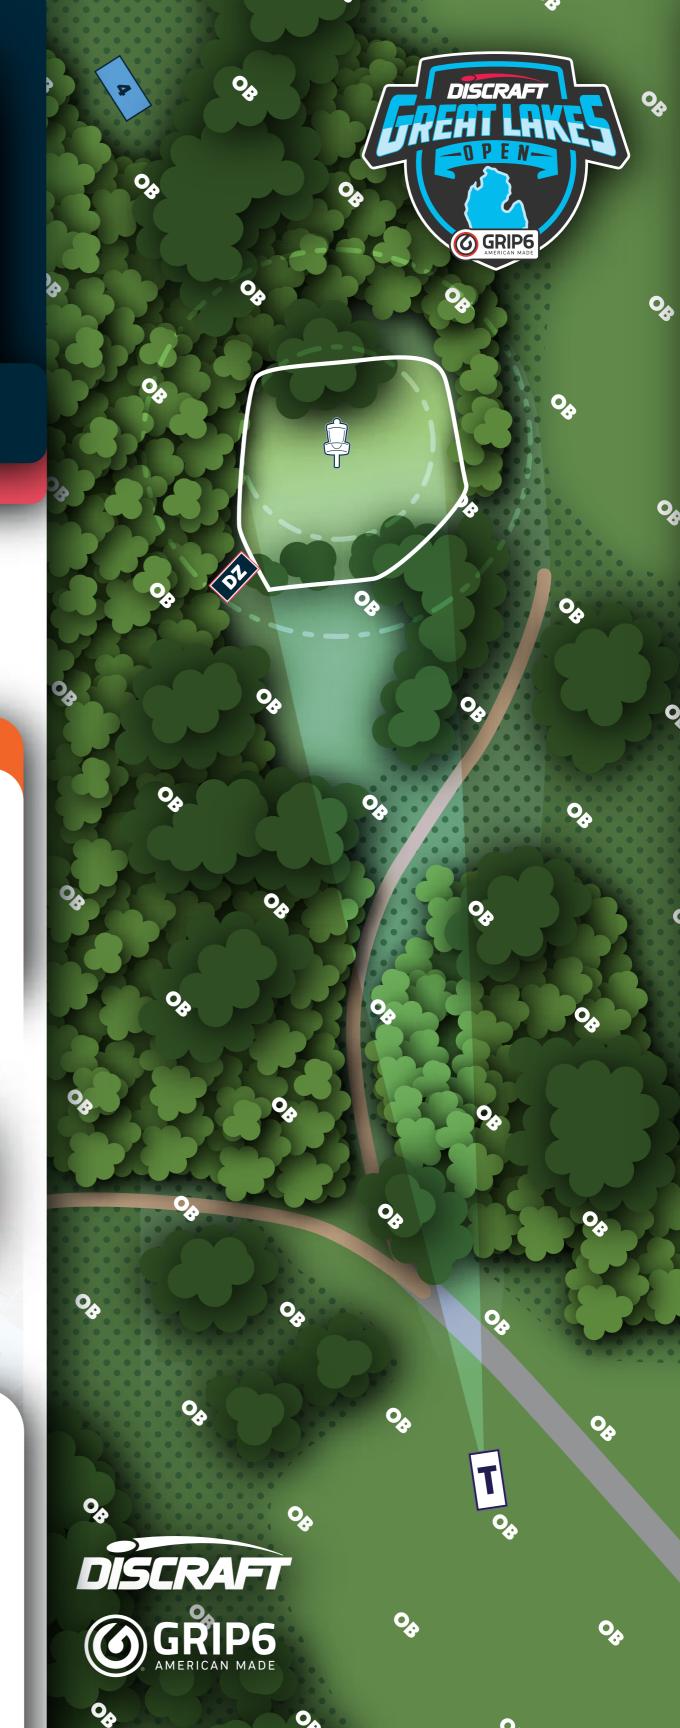

m









**OB:** Discs coming to rest to the left or right of white stakes are OB. OB lines extend to infinity.



TOBOGGAN

TOBOGGAN

TOBOGGAN

TOBOGGAN

FPO

PAR (1)

**B** Bushnell OFFICIAL

567 FEET 172.8 m



#### **RULES & NOTES**

OB: Discs coming to rest to the right of the white stakes on hole 14 are OB. OB lines extend to infinity.





MPO

PAR (1)

**B** Bushnell OFFICIAL

960 FEET 292.6 m



#### **RULES & NOTES**

OB: Discs coming to rest to the right of the white stakes on hole 14 are OB. OB lines extend to infinity.





MPO

FPO



**B** Bushnell OFFICIAL

396 FEET 120.7 m



#### \*

#### **RULES & NOTES**

**OB:** Discs coming to rest outside of the white staked area are OB.

proceed to optional DZ +1 penalty throw for any throws that go OB. Standard OB rules apply.



# 

PAR (5)

**FPO** 

**B** Bushnell OFFICIAL

755 FEET 230.1 m



#### **RULES & NOTES**

**OB:** Discs coming to rest left of white stakes on left or on or over road to the right are OB.





MPO

PAR (1)

**B** Bushnell OFFICIAL

840 FEET 256.0 m



#### **RULES & NOTES**

**OB:** Discs coming to rest left of white stakes on left or on or over road to the right are OB.







# **B** Bushnell OFFICIAL





#### **RULES & NOTES**

**OB:** Discs coming to rest outside of the white stakes are OB.