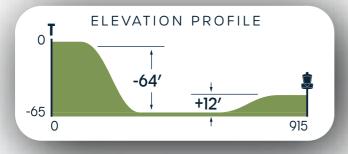

#### **RULES & NOTES**

**OB:** Road long and beyond.

NOTE: "A" pin is in play for rounds 2 and 3; "B" pin is in play for rounds 1 and 4.

MPO

**FPO** 

**B** Bushnell OFFICIAL

**915**FEET

278.9 m