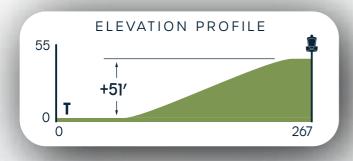

TOBOGGAN

TOBOGGAN

TOBOGGAN

FPO

**B** Bushnell OFFICIAL

267 FEET 81.4 m

**RULES & NOTES** 

**OB:** Road long and beyond.