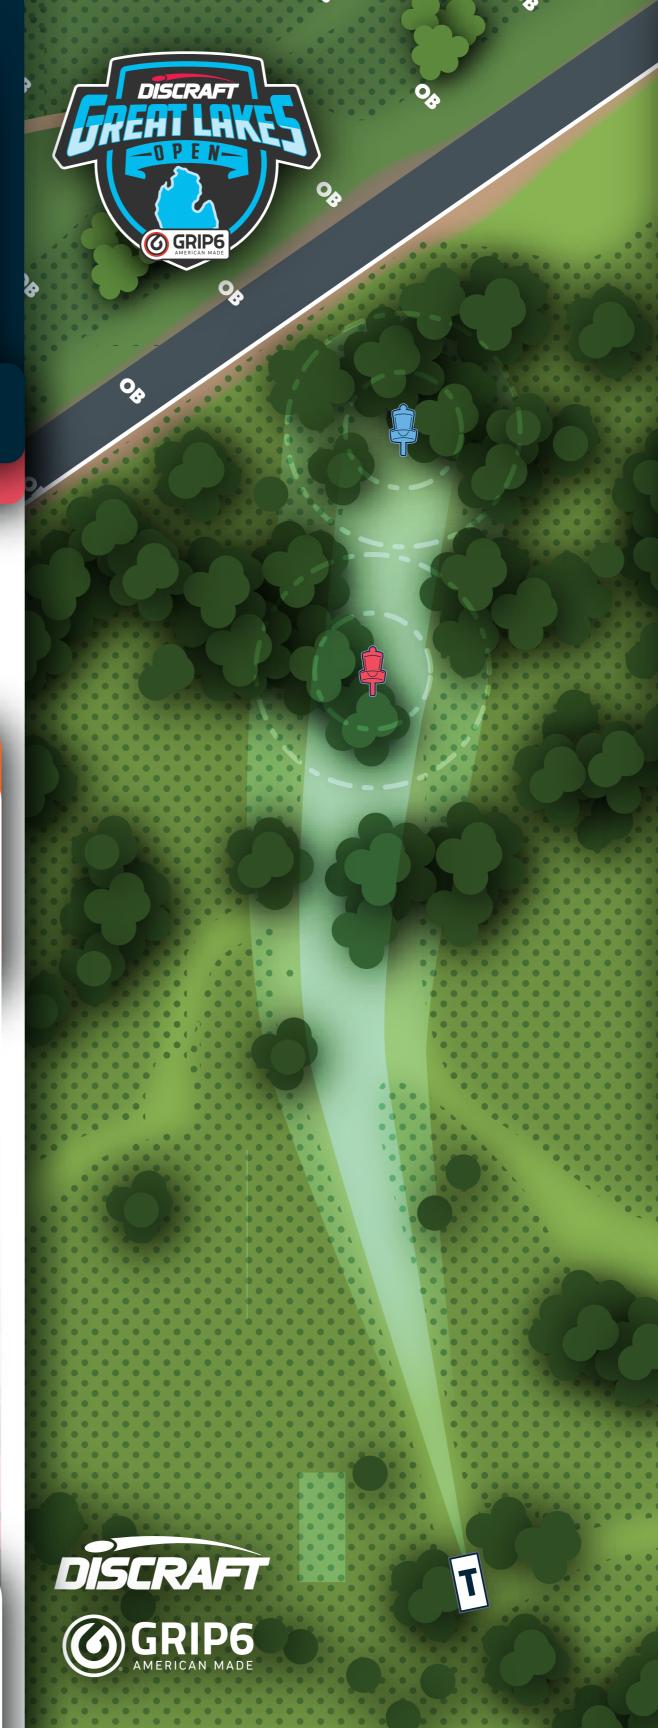

#### HOLE 2

**OB:** Road long and beyond.

**NOTE:** "A" pin is in play for rounds 2 and 3; "B" pin is in play for rounds 1 and 4.

#### **RULES & NOTES**

**OB:** Road long and beyond.

**NOTE:** "A" pin is in play for rounds 2 and 3; "B" pin is in play for rounds 1 and 4.

MPO