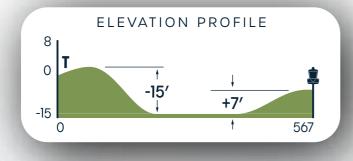

#### **RULES & NOTES**

OB: Discs coming to rest to the right of the white stakes on hole 14 are OB. OB lines extend to infinity.

MPO

PAR (1)

**B** Bushnell OFFICIAL

960 FEET 292.6 m