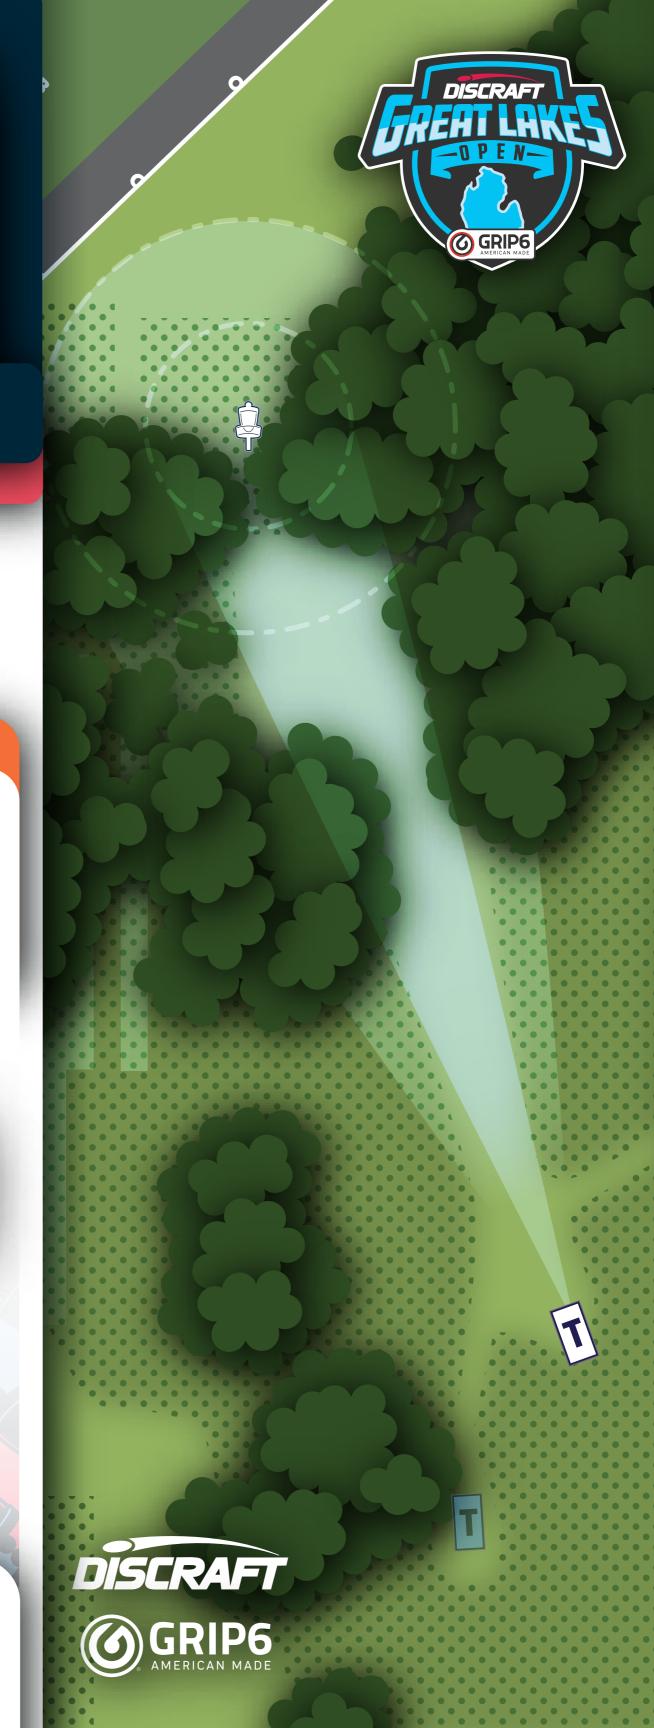

TOBOGGAN

TOBOGGAN

TOBOGGAN

FPO

**B** Bushnell OFFICIAL

267 FEET 81.4 m

**RULES & NOTES** 

**OB:** Road long and beyond.