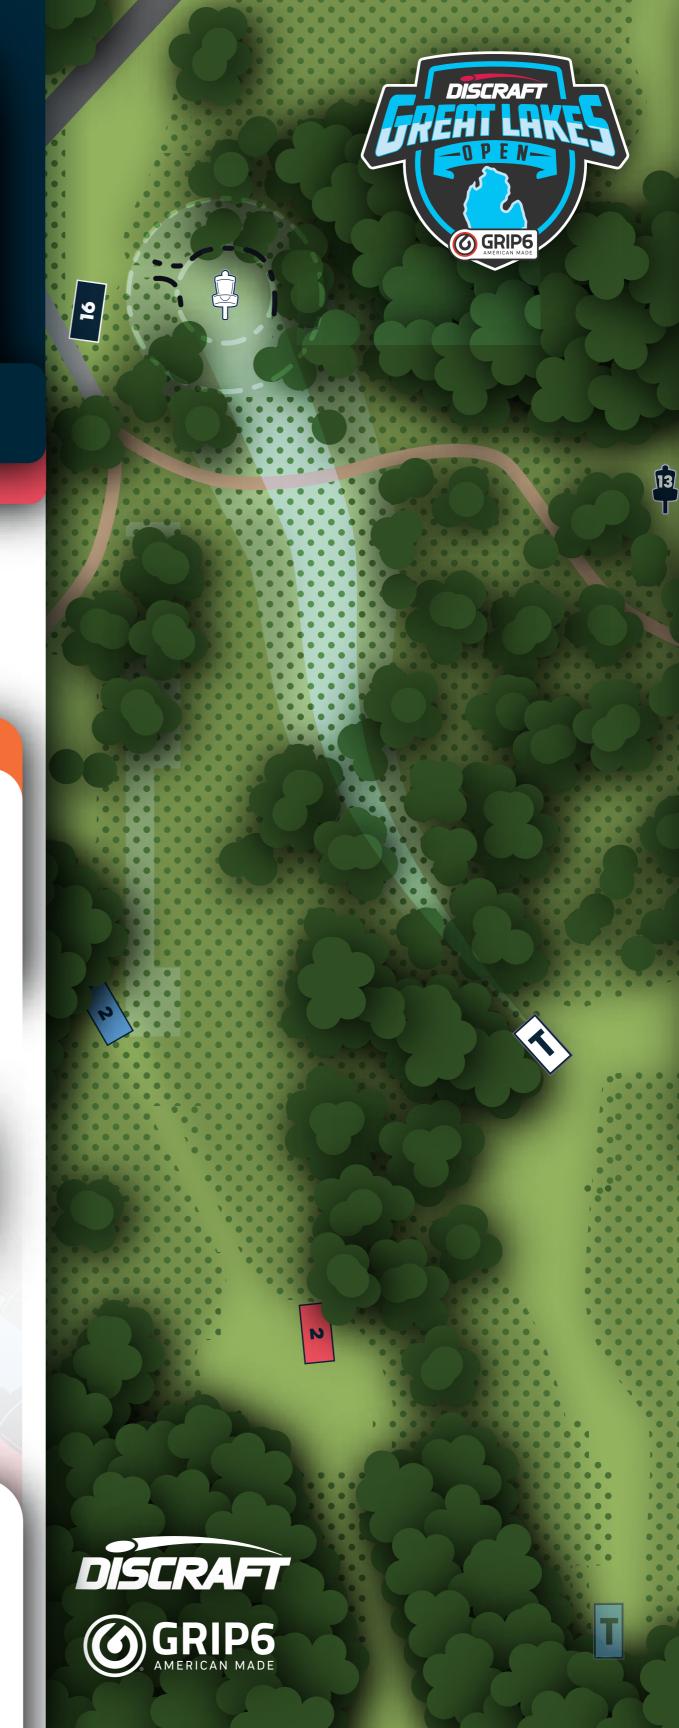

#### HOLE 16

**OB:** Discs coming to rest outside of the white staked area are OB.

**DROP ZONE:** Players may proceed to optional DZ +1 penalty throw for any throws that go OB. Standard OB rules apply.

#### **RULES & NOTES**

**OB:** Discs coming to rest outside of the white staked area are OB.

proceed to optional DZ +1 penalty throw for any throws that go OB. Standard OB rules apply.