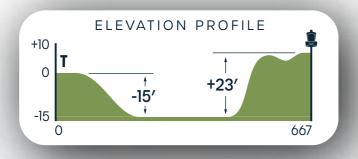

#### HOLE 7

**OB:** Discs coming to rest to the right of the white stakes are OB.

#### **RULES & NOTES**

**OB:** Discs coming to rest to the right of the white stakes are OB.

MPO

PAR (1)

**B** Bushnell OFFICIAL

667 FEET 203.3 m