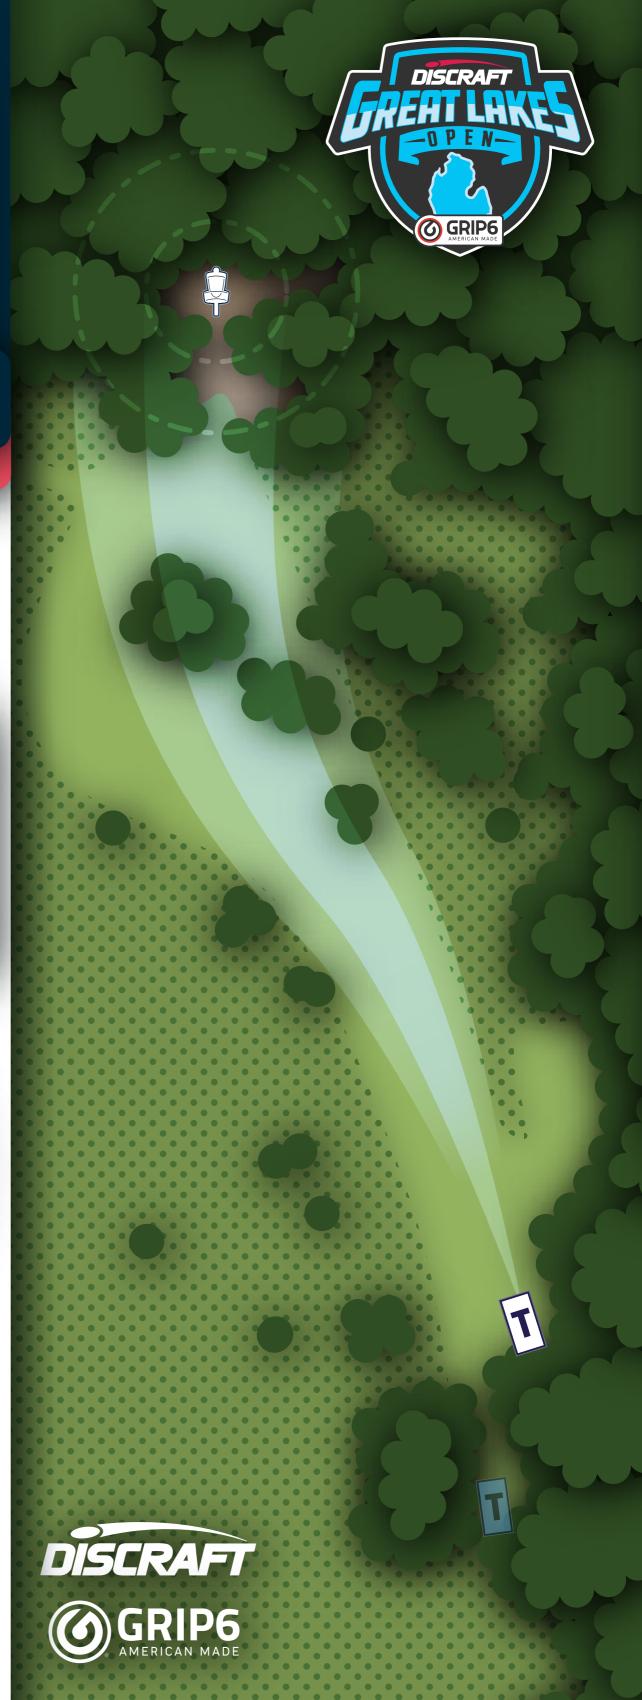

#### **RULES & NOTES**

**OB:** Marked area outside of white stakes.

PAR (1)

B Bushnell OFFICIAL

508 FEET 154.8 m

MPO

PAR (1)

**B** Bushnell OFFICIAL