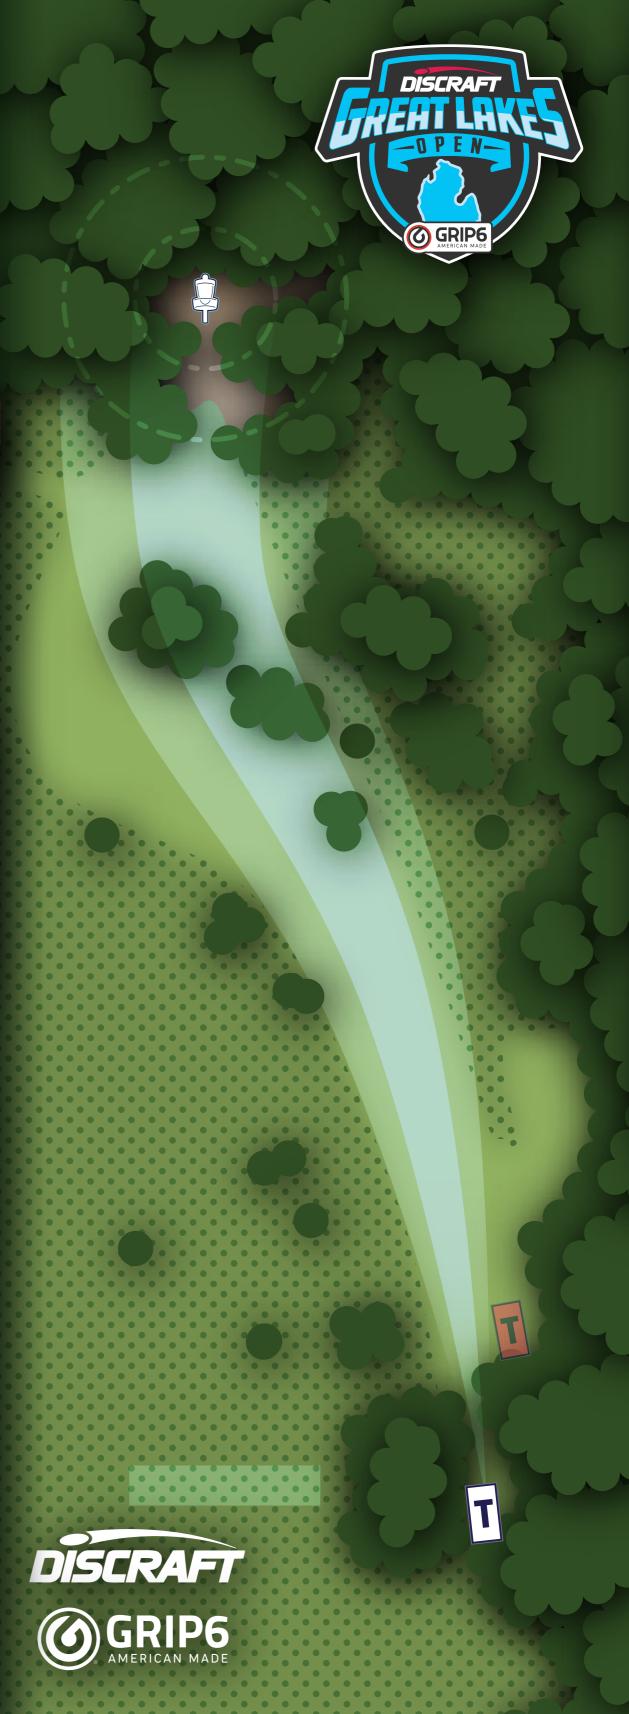

#### **RULES & NOTES**

**OB:** Marked area outside of white stakes.

PAR (1)

B Bushnell OFFICIAL

508 FEET 154.8 m

MPO

PAR (1)

**B** Bushnell OFFICIAL