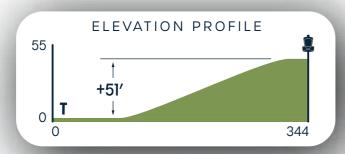

MPO

**B** Bushnell OFFICIAL

344 FEET 104.8 m

**OB:** Road long and beyond.

**B** Bushnell OFFICIAL

526 FEET 160.3 m

**OB:** Discs coming to rest to the left or right of white stakes are OB. OB lines extend to infinity.