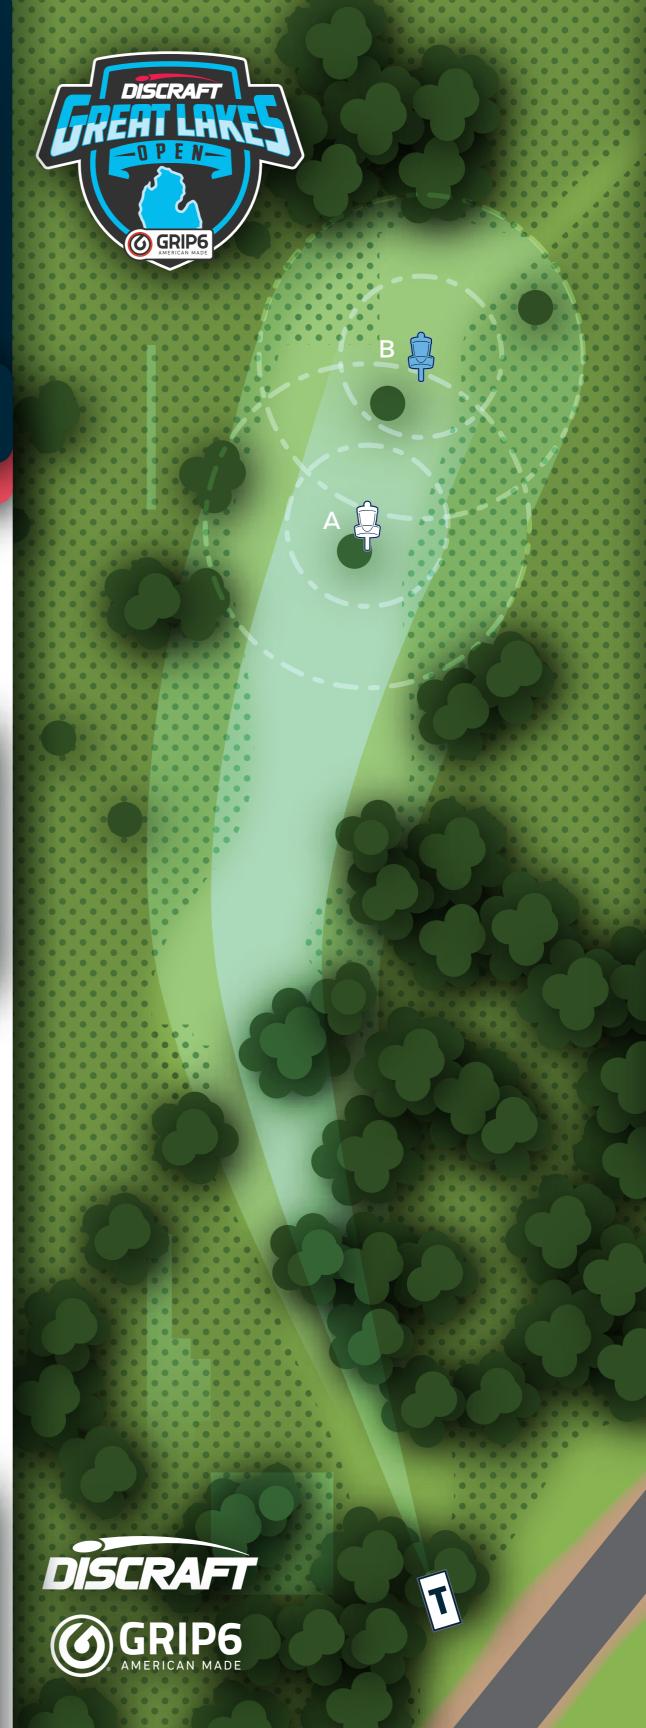

#### HOLE 1

**OB:** Discs coming to rest outside of the white stakes are OB

**NOTE:** "A" pin is in play for rounds 2 and 3; "B" pin is in play for rounds 1 and 4.

#### **RULES & NOTES**

**OB:** Discs coming to rest outside of the white stakes are OB.

**NOTE:** "A" pin is in play for rounds 2 and 3; "B" pin is in play for rounds 1 and 4.