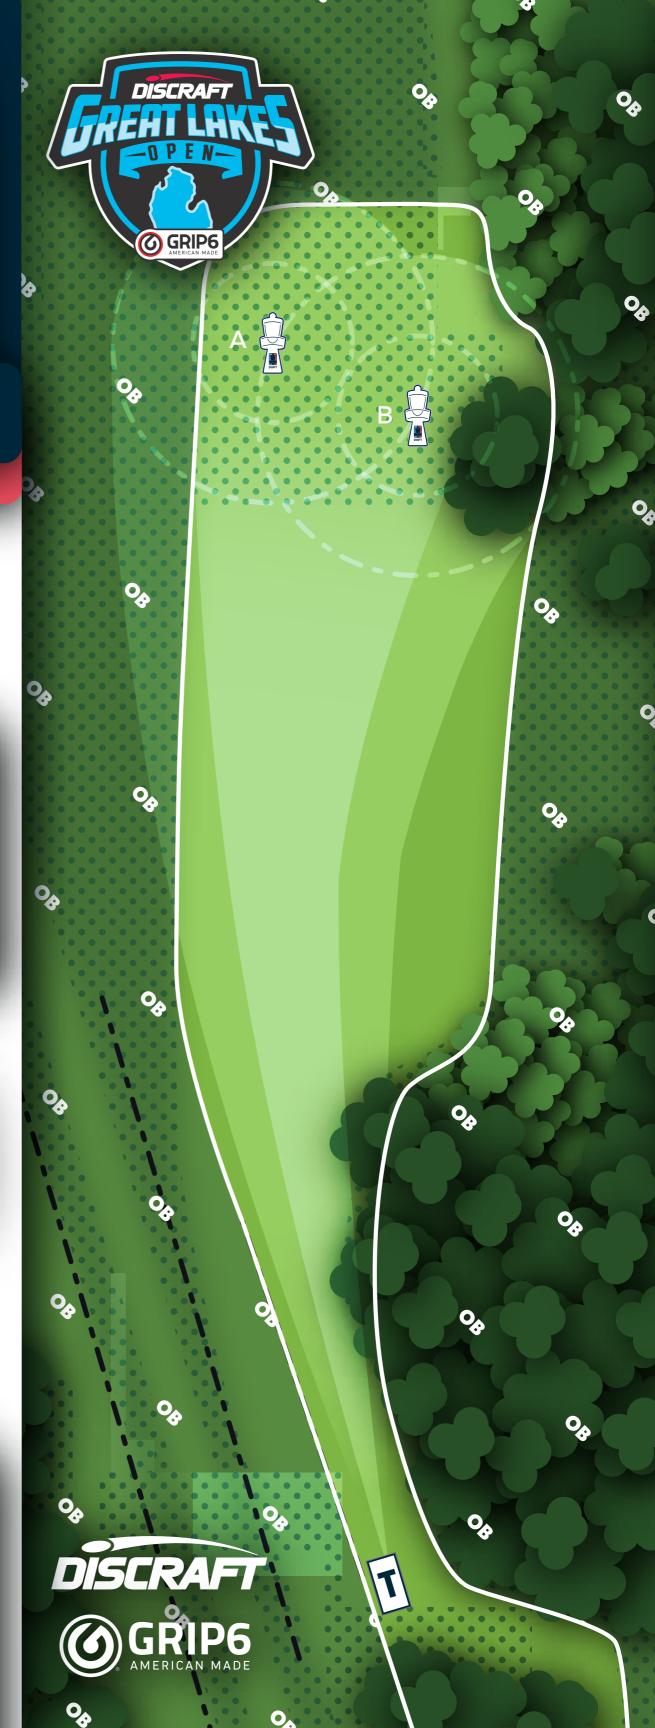

#### HOLE 2

**OB:** Road long and beyond.

**NOTE:** "A" pin is in play for rounds 2 and 3; "B" pin is in play for rounds 1 and 4.

#### **RULES & NOTES**

**OB:** Road long and beyond.

**NOTE:** "A" pin is in play for rounds 2 and 3; "B" pin is in play for rounds 1 and 4.

MPO