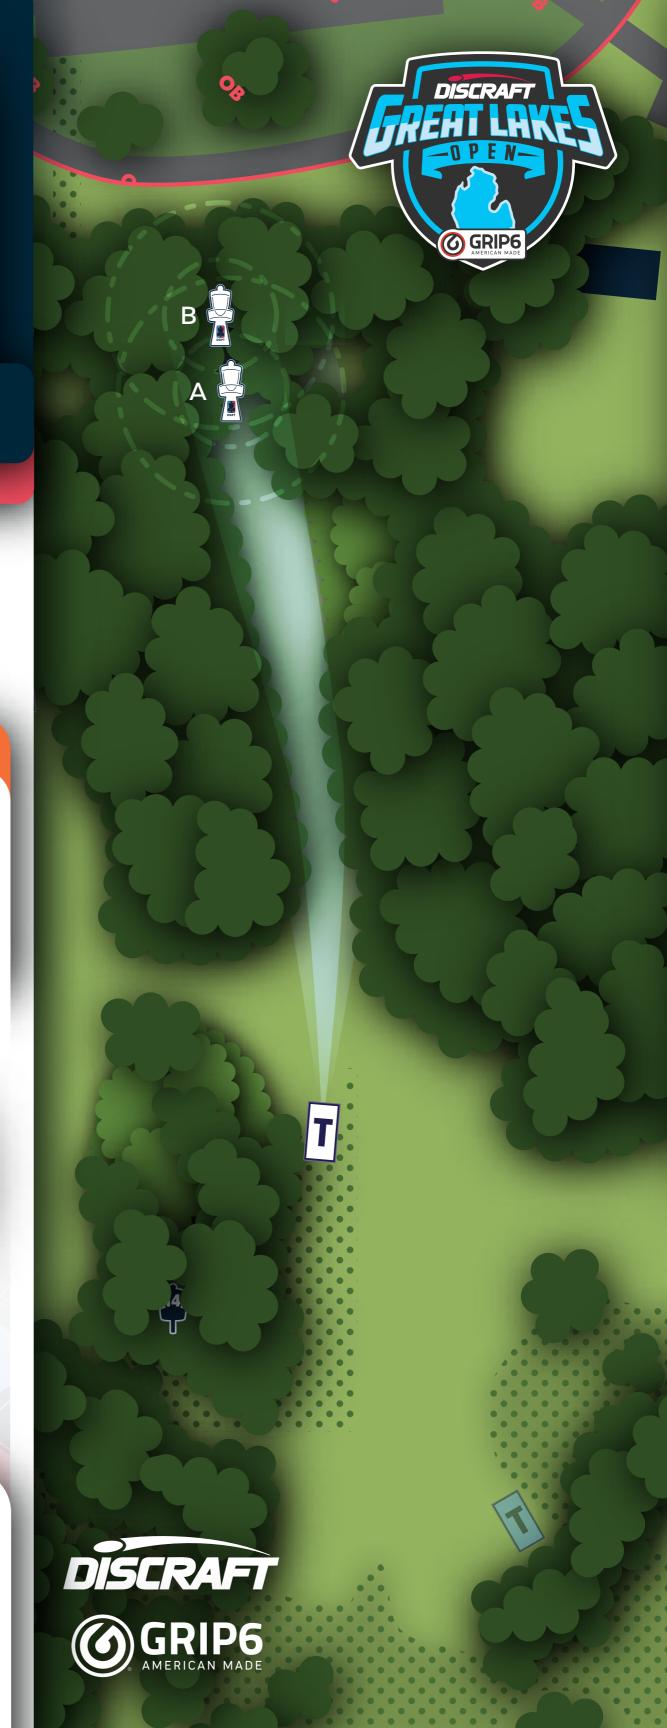

#### HOLE 11

NOTE: FOR MPO ONLY: "A" pin is in play for rounds 2 and 3; "B" pin is in play for rounds 1 and 4. FPO WILL PLAY "A" PIN ALL FOUR ROUNDS.

# **B** Bushnell OFFICIAL

442 FEET 134.7 m B 512 FEET 156.0 m

NOTE: FOR MPO ONLY: "A" pin is in play for rounds 2 and 3; "B" pin is in play for rounds 1 and 4. FPO PLAYS "A" PIN ALL FOUR ROUNDS.

**RULES & NOTES** 