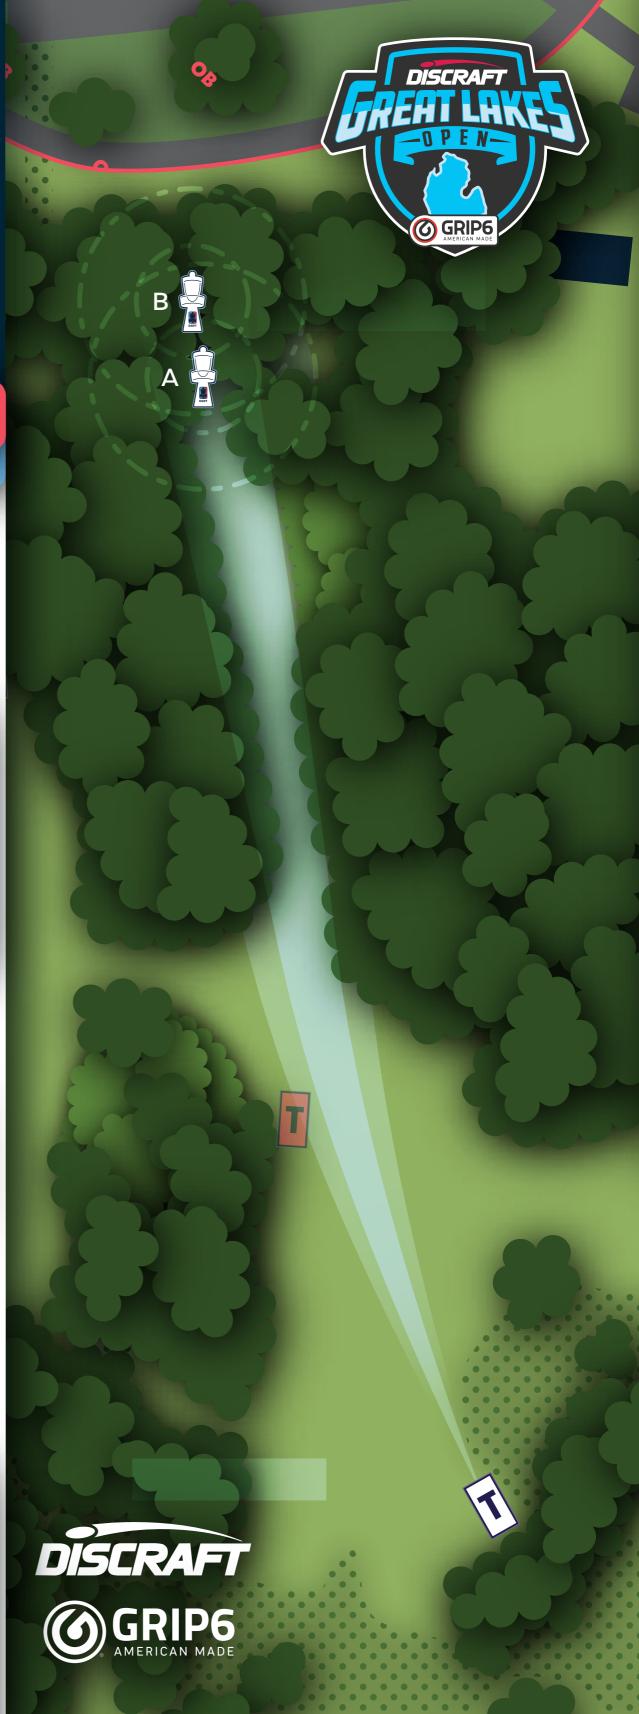

#### HOLE 2

**OB:** Road long and beyond.

**NOTE:** "A" pin is in play for rounds 2 and 3; "B" pin is in play for rounds 1 and 4.

#### **RULES & NOTES**

**OB:** Road long and beyond.

**NOTE:** "A" pin is in play for rounds 2 and 3; "B" pin is in play for rounds 1 and 4.

MPO