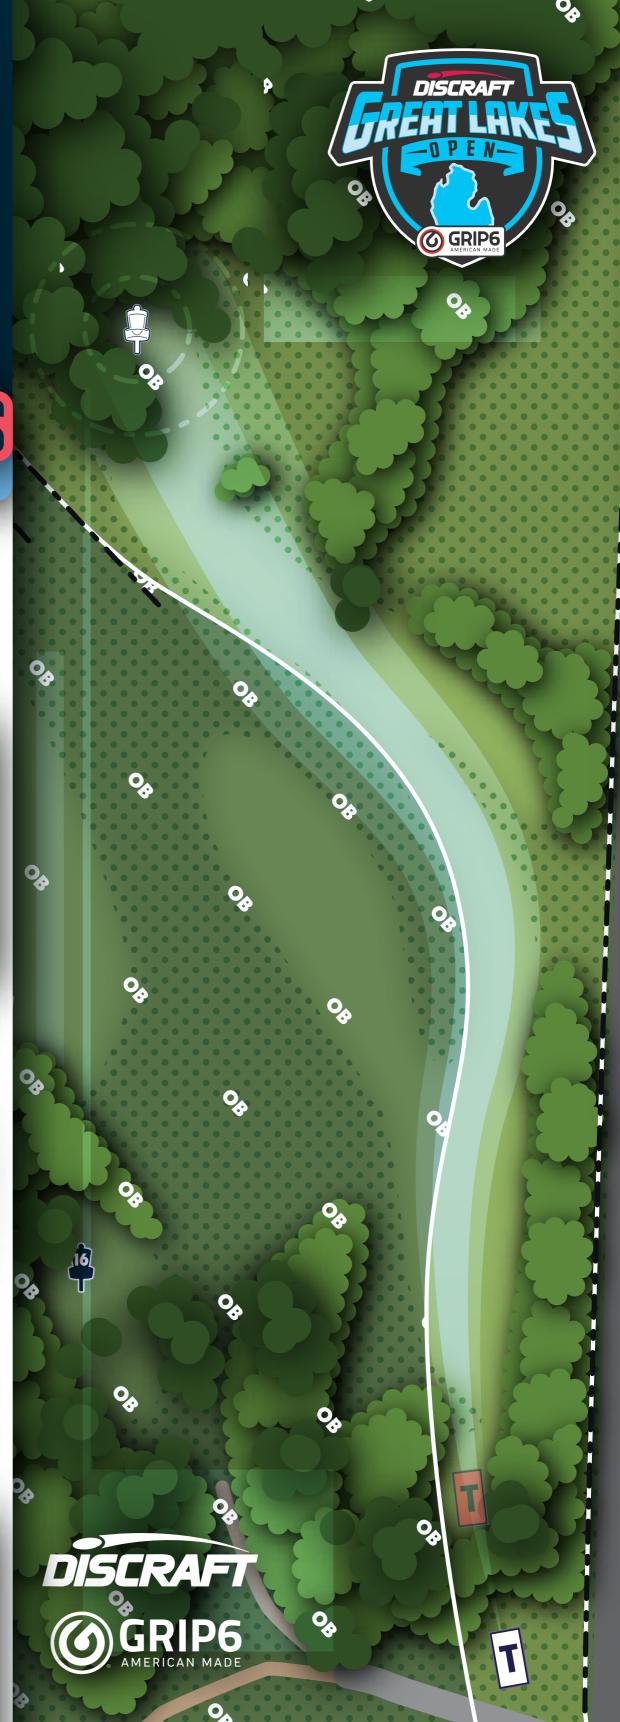

#### HOLE 18

**OB:** Discs coming to rest outside of the white stakes are OB.

#### **RULES & NOTES**

**OB:** Discs coming to rest outside of the white stakes are OB.