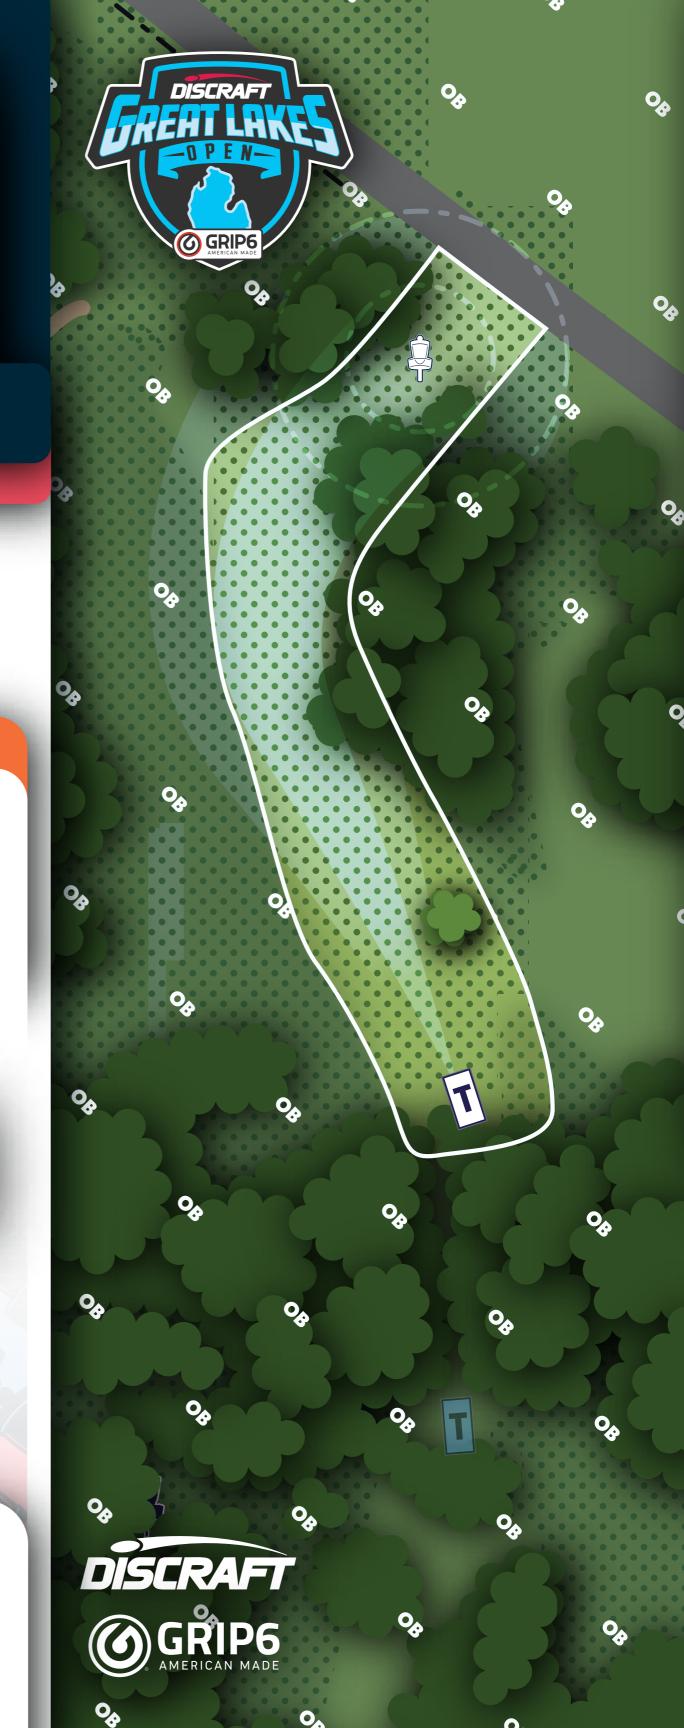

#### HOLE 2

**OB:** Road long and beyond.

**NOTE:** "A" pin is in play for rounds 2 and 3; "B" pin is in play for rounds 1 and 4.

#### **RULES & NOTES**

**OB:** Road long and beyond.

**NOTE:** "A" pin is in play for rounds 2 and 3; "B" pin is in play for rounds 1 and 4.

MPO