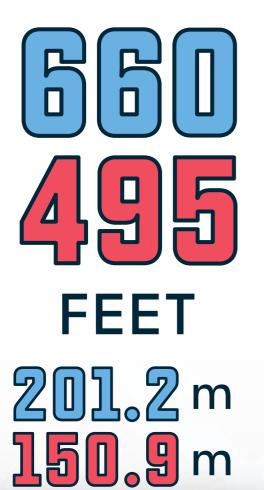

#### **RULES & NOTES**

**OB:** Discs coming to rest to the right of the white stakes are OB.

MPO

PAR (1)

**B** Bushnell OFFICIAL

667 FEET 203.3 m

#### **RULES & NOTES**

**OB:** Discs coming to rest to the right of the white stakes are OB.

**FPO** 

PAR (1)

B Bushnell OFFICIAL

390 FEET 118.9 m