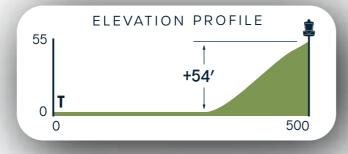

#### HOLE 8

**OB:** Road long and beyond; Marked area outside of white stakes.

**DROP ZONE:** (MPO ONLY) Drives coming to rest OB may proceed to the optional Drop Zone (FPO tee) with a one throw penalty. Normal OB rules on the rest of the hole.

#### **RULES & NOTES**

**OB:** Road long and beyond; Marked area outside of white stakes.

MPO

**B** Bushnell OFFICIAL

500 FEET 152.4 m

#### **RULES & NOTES**

**OB:** Road long and beyond; Marked area outside of white stakes.

**DROP ZONE:** Drives coming to rest OB may proceed to the optional Drop Zone (FPO tee) with a one throw penalty. Normal OB rules on the rest of the hole.