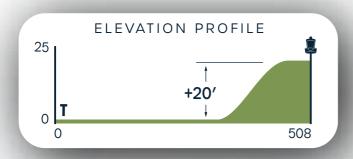

#### **RULES & NOTES**

**OB:** Marked area outside of white stakes.

PAR (1)

B Bushnell OFFICIAL

508 FEET 154.8 m

MPO

PAR (1)

**B** Bushnell OFFICIAL