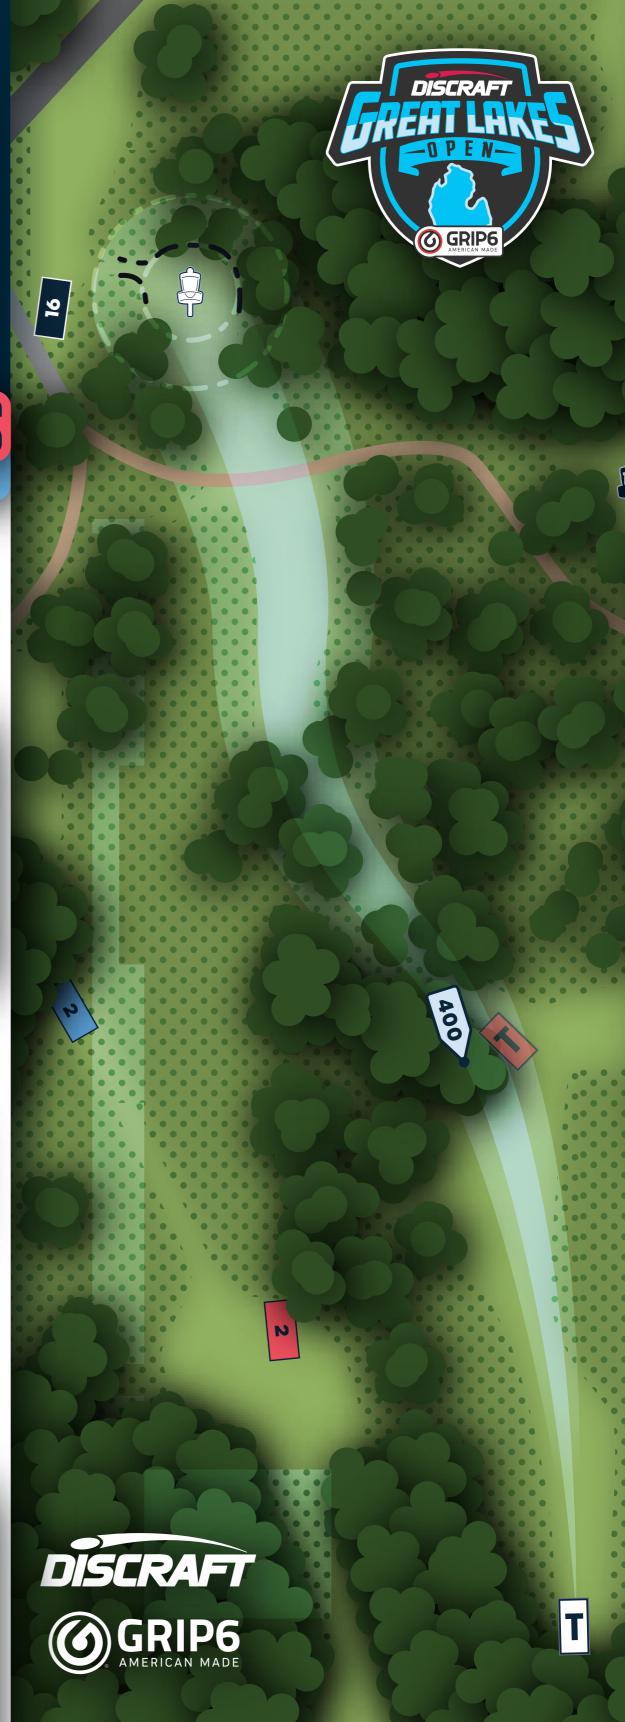

#### HOLE 16

**OB:** Discs coming to rest outside of the white staked area are OB.

**DROP ZONE:** Players may proceed to optional DZ +1 penalty throw for any throws that go OB. Standard OB rules apply.

#### **RULES & NOTES**

**OB:** Discs coming to rest outside of the white staked area are OB.

proceed to optional DZ +1 penalty throw for any throws that go OB. Standard OB rules apply.