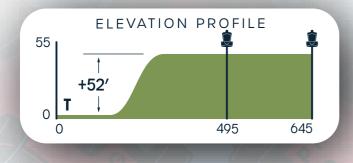

#### **RULES & NOTES**

**OB:** Discs coming to rest to the right of the white stakes are OB.

MPO

PAR (1)

**B** Bushnell OFFICIAL

667 FEET 203.3 m

#### **RULES & NOTES**

**OB:** Discs coming to rest to the right of the white stakes are OB.

**FPO** 

PAR (1)

B Bushnell OFFICIAL

390 FEET 118.9 m