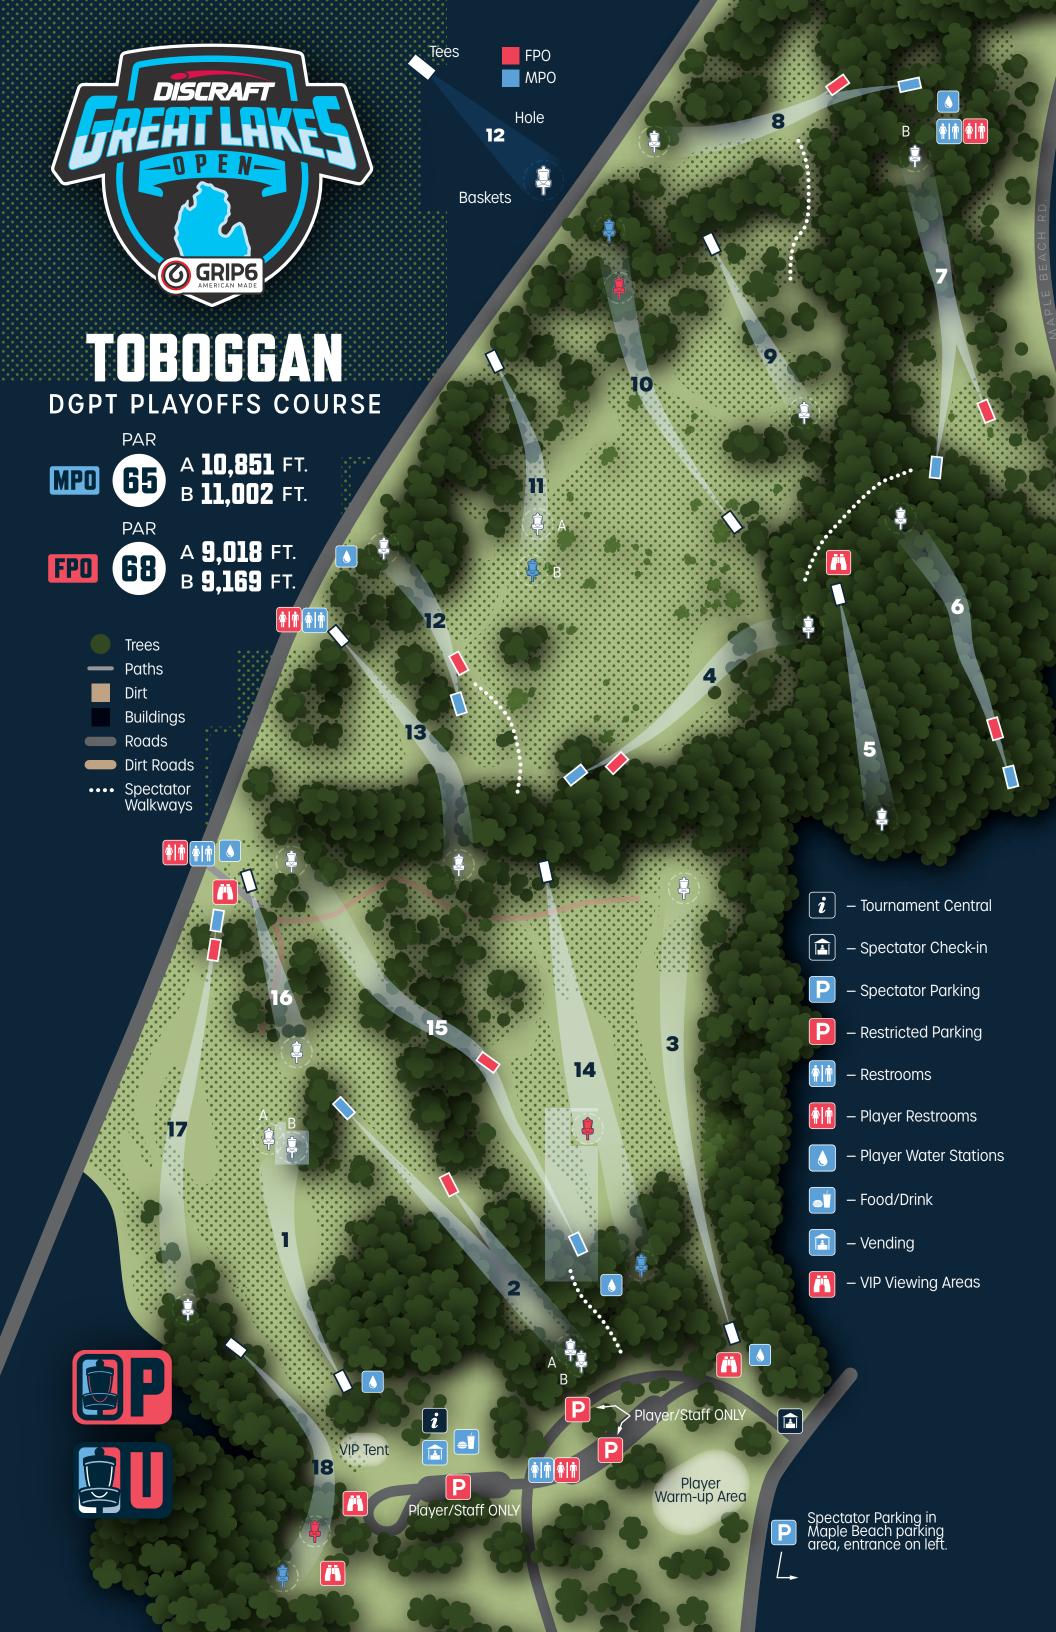

# **KENSINGTON TOBOGGAN**

**DGPT Playoffs Course** • Milford, MI

| HOLE        | 1           | 2        | 3           | 4         | 5         | 6       | 7         | 8         | 9         | OUT                |               |          |
|-------------|-------------|----------|-------------|-----------|-----------|---------|-----------|-----------|-----------|--------------------|---------------|----------|
| PAR         | 3           | 4        | 4           | 4         | 3         | 4       | 4         | 4         | 3         | 33                 | <b>=</b>      |          |
| Dist. (ft.) | A B 545 516 | 630 680  | 915         | 580       | 480       | 519     | 667       | 500       | 472       | а 5,248<br>в 5,269 | 2             |          |
| PAR         | 3           | 4        | 5           | 4         | 3         | 4       | 4         | 4         | 3         | 34                 | -             |          |
| Dist. (ft.) | A B 545 516 | A B 426  | 915         | 508       | 480       | 419     | 538       | 390       | 472       | а 4,583<br>в 4,604 | PO            |          |
|             |             |          |             |           |           |         |           |           |           |                    |               |          |
| HOLE        | 10          | 11       | 12          | 13        | 14        | 15      | 16        | 17        | 18        | IN                 | TOT           |          |
| HOLE<br>Par | <b>10</b>   | 111<br>3 | <b>12</b> 3 | <b>13</b> | <b>14</b> | 15<br>4 | <b>16</b> | <b>17</b> | <b>18</b> | IN<br>32           | <b>TOT</b> 65 | <b>_</b> |
|             |             |          |             |           |           |         |           |           |           |                    |               | MPO      |
| PAR         | 4           | 3        | 3           | 3         | 4         | 4       | 3         | 4         | 4         | <b>32</b> A 5,618  | <b>65</b>     | 70       |

#### **GENERAL RULES & NOTES**

- The 2-meter rule is not in effect.
- On holes 1 and 2, and for MPO only on hole 11, "A" and "B" pin positions will be used. The "A" pin positions will be in play for rounds 2 and 3, and the "B" pin positions will be in play for rounds 1 and 4. FPO will play the "A" pin on hole 11 all four rounds.
- OUT OF BOUNDS: OB areas (including water and traditional golf greens) are primarily defined by a white painted line or white string/rope. Where present, white stakes serve as a visual aid for OB lines. Where unmarked fencing is used, the bottom-most fenceline is the OB line. As is standard, the line itself is considered OB. (806.02)
- Ad walls that are parallel to an OB line DO NOT serve as the OB line. The OB line will be defined by a painted line running in front of and parallel to the walls. The minimum distance between the walls and OB line is 1 meter.
- DROP ZONES: Optional Drop Zones (DZ)
  may be provided on holes for tee shots
  that come to rest OB. Unless otherwise
  specified, players may re-throw from
  their previous lie (tee), from where the
  disc was last inbounds, OR from the Drop
  Zone. One penalty throw is assessed no
  matter which option is chosen.
- RELIEF: Players may obtain relief backward on the line of play, without penalty, from temporarily placed

#### **HOLE MAPS LEGEND**

**OB Water** 

**OB** Area

**Hazard Area** 

Rough / Marsh

Dirt Paths / Roads

Roads

Sidewalks/Cart Paths

Tree Trunks (approx.)

Open Area

Dirt Areas / Forest Floor

**Cement Areas** 

Paved Areas / Parking Lots

**General Water** 

Trees / Canopy

**Bushes / Brush** 

Evergreens

from tee

Distance Markers (ft.)

Measuring reference to indicate landing zone deviation

from center line of play to achieve C1 or C2.

Basket (MPO/FPO)

C2

Tee Box (MPO/FPO)

Raised Baskets

Other Tee Boxes

Other Baskets

Drop Zone

Fences / Walls / Barriers

**Buildings / Obstructions** 

Light Posts/Poles