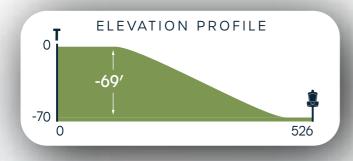

MPO

**B** Bushnell OFFICIAL

344 FEET 104.8 m

**OB:** Road long and beyond.

**B** Bushnell OFFICIAL

526 FEET 160.3 m

**OB:** Discs coming to rest to the left or right of white stakes are OB. OB lines extend to infinity.