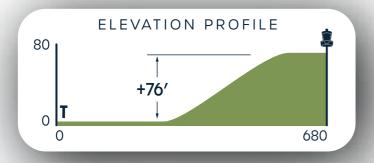

#### HOLE 1

**OB:** Discs coming to rest outside of the white stakes are OB

**NOTE:** "A" pin is in play for rounds 2 and 3; "B" pin is in play for rounds 1 and 4.

#### **RULES & NOTES**

**OB:** Discs coming to rest outside of the white stakes are OB.

**NOTE:** "A" pin is in play for rounds 2 and 3; "B" pin is in play for rounds 1 and 4.